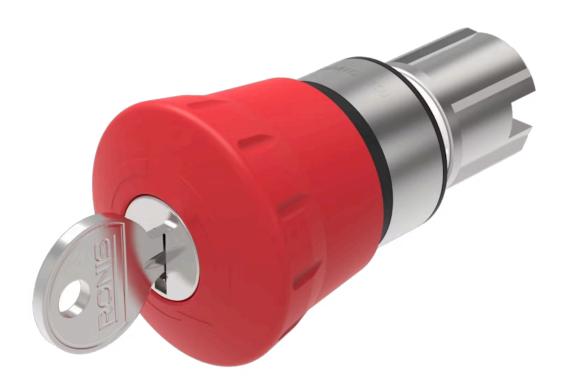

# 45-2C35.2920.110 Actuator

Front dimension: Ø 40 mm

Front form: Round

Front bezel colour: Silver

Front bezel material: Metal

### **OPERATING-/INDICATION PART**

Lens colour: Red

Lens material: Plastic

Lens illumination: Non illuminated

**Lens shape:** Mushroom-head

**Lens optics:** opaque

### **MECHANICAL CHARACTERISTICS**

Switching action: Maintained

Release type: Key release to unlock

Mechanical lifetime: 300 000 cycles of operation

**Operating frequency:** Max. 600/h

Weight: 0.12 kg