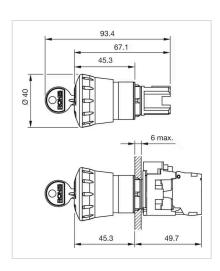

|  |
| Product attributes:    | Key release to unlock anti-clockwise                                                                                                         |  |
| Hints:                 | Application as per DIN EN ISO 13850 and EN 60204-1                                                                                           |  |
| Wiring diagrams:       | 0-8-~-                                                                                                                                       |  |
| Mounting cut-outs:     |                                                                                                                                              |  |



# Dimension drawings: