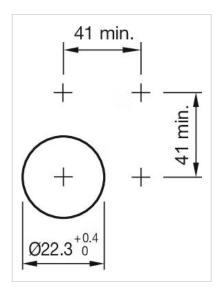

|  |
| Product attributes:    | Key release to unlock anti-clockwise                                                                                                         |  |
| Hints:                 | Application as per DIN EN ISO 13850 and EN 60204-1                                                                                           |  |
| Wiring diagrams:       | 0-8-~-                                                                                                                                       |  |
| Mounting cut-outs:     |                                                                                                                                              |  |



# Dimension drawings: