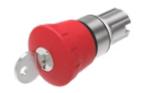

# 45-2C35.2920.110 Actuator

Front dimension: Ø 40 mm

Front form: Round

Front bezel colour: Silver

Front bezel material: Metal

### **OPERATING-/INDICATION PART**

Lens colour: Red

Lens material: Plastic

Lens illumination: Non illuminated

**Lens shape:** Mushroom-head

**Lens optics:** opaque

### **MECHANICAL CHARACTERISTICS**

Switching action: Maintained

Release type: Key release to unlock

Mechanical lifetime: 300 000 cycles of operation

**Operating frequency:** Max. 600/h

Weight: 0.12 kg