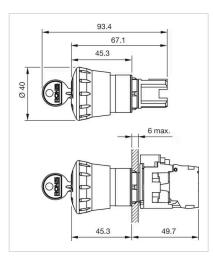

## 45-2C35.1920.110 Actuator

| Е | D | 0 | N  | ٦ |
|---|---|---|----|---|
| г | п | v | 14 |   |

Front dimension: Ø 40 mm

Round

Front bezel colour: Black

Front bezel material: Plastic

## Dimension drawings: