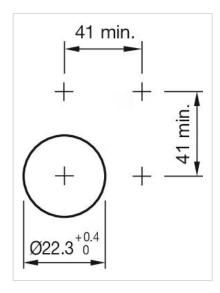

aterial:      | Plastic                                                                                                                           |  |
| Product attributes:    | Key release to unlock anti-clockwise                                                                                              |  |
| Hints:                 | Application as per DIN EN ISO 13850 and EN 60204-1                                                                                |  |
| Wiring diagrams:       | 0-8-~-                                                                                                                            |  |
| Mounting cut-outs:     |                                                                                                                                   |  |



## Dimension drawings: