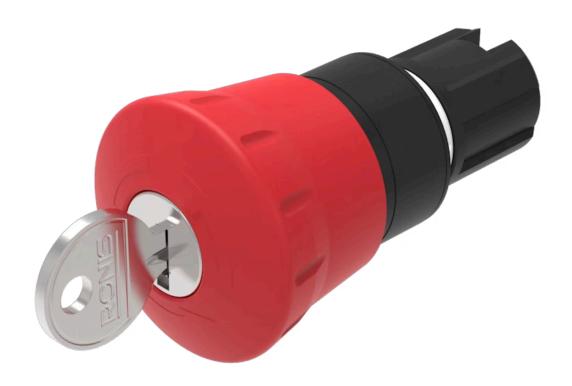

## 45-2C35.1920.110 Actuator

| Е | D | 0 | N  | ٦ |
|---|---|---|----|---|
| г | п | v | 14 |   |

Front dimension: Ø 40 mm

Round

Front bezel colour: Black

Front bezel material: Plastic

#### **OPERATING-/INDICATION PART**

Lens colour: Red

Lens material: Plastic

Lens illumination: Non illuminated

**Lens shape:** Mushroom-head

**Lens optics:** opaque

### **MECHANICAL CHARACTERISTICS**

Switching action: Maintained

Release type: Key release to unlock

**Mechanical lifetime:** 300 000 cycles of operation

Operating frequency: Max. 600/h

**Weight:** 0.075 kg