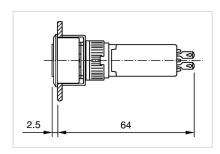

|  |
| Product attributes:    | Key release to unlock anti-clockwise                                                                                              |  |
| Hints:                 | Application as per DIN EN ISO 13850 and EN 60204-1                                                                                |  |
| Wiring diagrams:       | 0-8-~-                                                                                                                            |  |
| Mounting cut-outs:     |                                                                                                                                   |  |



## Dimension drawings: