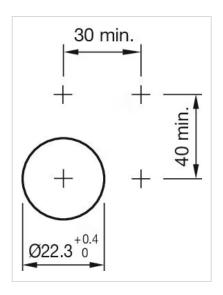

#### MOUNTING

| Design:           | Raised         |
|-------------------|----------------|
| Mounting cut-out: | Ø 22.3 mm      |
| Mounting type:    | Panel mounting |

#### Dimension drawings: