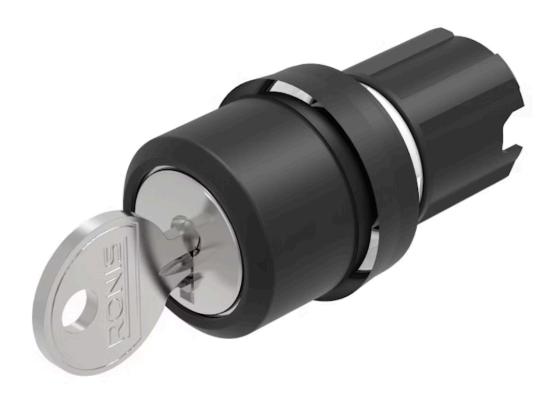

## Actuator

45-2924.1000.113 Distribution by DigiKey

https://digikey.eao.com/p/45-2924.1000.113

# 45-2924.1000.113 Actuator

#### OTHER

| Short Description:   | Actuator, Ø 22.3 mm, Ø 29,5 mm, Round, Black, Plastic, Maintained - Rest (a) -<br>Maintained, IP66, IP67, IP69K |
|----------------------|-----------------------------------------------------------------------------------------------------------------|
| Housing material:    | Plastic                                                                                                         |
| Hints:               | The standard lock: RONIS, T254                                                                                  |
| Switching positions: |                                                                                                                 |