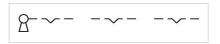

CH compliant |
|--------|-----------------|
| RoHS:  | RoHS compliant  |

#### OTHER

| Short Description:   | Actuator, Ø 22.3 mm, Ø 29,5 mm, Round, Black, Plastic, Maintained - Rest (a) -<br>Maintained, IP66, IP67, IP69K |
|----------------------|-----------------------------------------------------------------------------------------------------------------|
| Housing material:    | Plastic                                                                                                         |
| Hints:               | The standard lock: RONIS, T254                                                                                  |
| Switching positions: |                                                                                                                 |

Wiring diagrams:



Mounting cut-outs:



#### Dimension drawings: