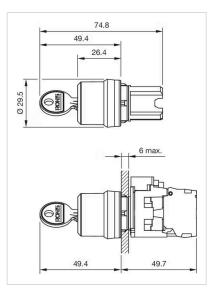

#### FRONT

| Front dimension:      | Ø 29,5 mm |
|-----------------------|-----------|
| Front form:           | Round     |
| Front bezel colour:   | Black     |
| Front bezel material: | Plastic   |

#### MOUNTING

| Design:           | Raised         |
|-------------------|----------------|
| Mounting cut-out: | Ø 22.3 mm      |
| Mounting type:    | Panel mounting |

#### Dimension drawings: