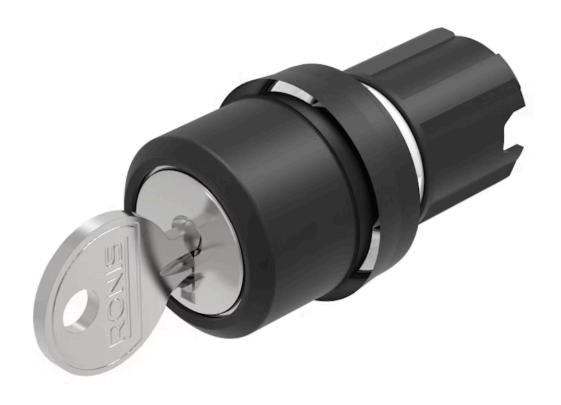

# 45-290H.1000.111 Actuator

#### FRONT

| Front dimension:      | Ø 29,5 mm |
|-----------------------|-----------|
| Front form:           | Round     |
| Front bezel colour:   | Black     |
| Front bezel material: | Plastic   |

#### **MECHANICAL CHARACTERISTICS**

| Switching action:    | Rest (a) - Maintained (a)  |
|----------------------|----------------------------|
| Switching positions: | 2 positions                |
| Switching angle:     | 90° right / -45° +45°      |
| Mechanical lifetime: | 1 Mil. cycles of operation |
| Operating frequency: | 1 800/h                    |
| Weight:              | 0.054 kg                   |

#### OTHER

| Short Description:   | Actuator, Ø 22.3 mm, Ø 29,5 mm, Round, Black, Plastic, Rest (a) - Maintained (a),<br>IP66, IP67, IP69K |
|----------------------|--------------------------------------------------------------------------------------------------------|
| Housing material:    | Plastic                                                                                                |
| Hints:               | The standard lock: RONIS, T254                                                                         |
| Switching positions: | 0 1                                                                                                    |