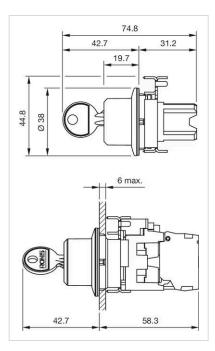

mpliant |
|--------|-----------------|
| RoHS:  | RoHS compliant  |

#### OTHER

| Short Description:   | Actuator, Ø 22.3 mm, Ø 29,5 mm, Round, Black, Plastic, Rest (a) - Maintained (a),<br>IP66, IP67, IP69K |
|----------------------|--------------------------------------------------------------------------------------------------------|
| Housing material:    | Plastic                                                                                                |
| Hints:               | The standard lock: RONIS, T254                                                                         |
| Switching positions: | 0 1                                                                                                    |

Wiring diagrams:



Mounting cut-outs:



#### Dimension drawings: