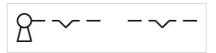

Wiring diagrams:

Mounting cut-outs:

#### **MECHANICAL CHARACTERISTICS**

| Switching action:    | Rest (a) - Maintained (a)  |
|----------------------|----------------------------|
| Switching positions: | 2 positions                |
| Switching angle:     | 90° right / -45° +45°      |
| Mechanical lifetime: | 1 Mil. cycles of operation |
| Operating frequency: | 1 800/h                    |
| Weight:              | 0.054 kg                   |