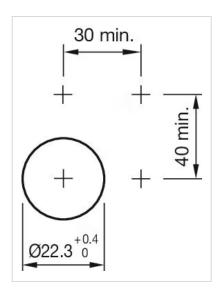

#### MOUNTING

| Design:           | Raised         |
|-------------------|----------------|
| Mounting cut-out: | Ø 22.3 mm      |
| Mounting type:    | Panel mounting |

Wiring diagrams:

Mounting cut-outs: