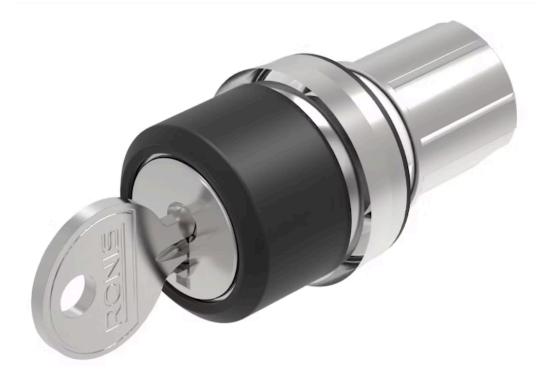

# 45-290G.2000.113 Actuator

#### FRONT

| Front dimension:      | Ø 29,5 mm |
|-----------------------|-----------|
| Front form:           | Round     |
| Front bezel colour:   | Silver    |
| Front bezel material: | Metal     |

#### MOUNTING

| Design:           | Raised         |
|-------------------|----------------|
| Mounting cut-out: | Ø 22.3 mm      |
| Mounting type:    | Panel mounting |

#### OTHER

| Short Description:   | Actuator, Ø 22.3 mm, Ø 29,5 mm, Round, Silver, Metal, Maintained (a) - Rest (a) -<br>Maintained, IP66, IP67, IP69K |
|----------------------|--------------------------------------------------------------------------------------------------------------------|
| Housing material:    | Metal                                                                                                              |
| Hints:               | The standard lock: RONIS, T254                                                                                     |
| Switching positions: |                                                                                                                    |
|                      |                                                                                                                    |