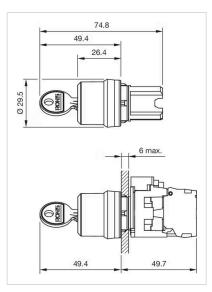

#### FRONT

| Front dimension:      | Ø 29,5 mm |
|-----------------------|-----------|
| Front form:           | Round     |
| Front bezel colour:   | Silver    |
| Front bezel material: | Metal     |

#### MOUNTING

| Design:           | Raised         |
|-------------------|----------------|
| Mounting cut-out: | Ø 22.3 mm      |
| Mounting type:    | Panel mounting |

#### Dimension drawings: