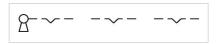

#### **MECHANICAL CHARACTERISTICS**

| Switching action:    | Maintained (a) - Rest (a) - Maintained |
|----------------------|----------------------------------------|
| Switching positions: | 3 positions                            |
| Switching angle:     | 45° left / 45° right / -45° +45°       |
| Mechanical lifetime: | 1 Mil. cycles of operation             |
| Operating frequency: | 1 800/h                                |
| Weight:              | 0.052 kg                               |

Wiring diagrams:

Mounting cut-outs: