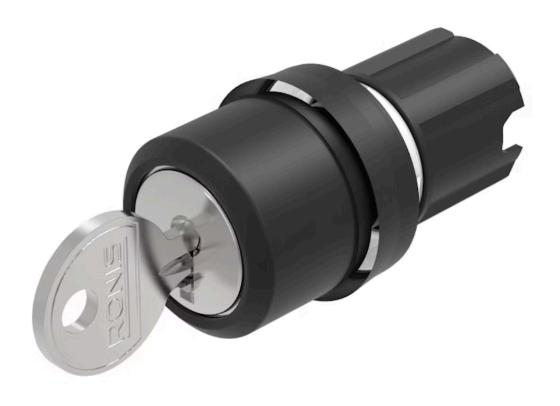

# 45-290G.1000.113 Actuator

## OTHER

| Short Description:   | Actuator, Ø 22.3 mm, Ø 29,5 mm, Round, Black, Plastic, Maintained (a) - Rest (a) -<br>Maintained, IP66, IP67, IP69K |
|----------------------|---------------------------------------------------------------------------------------------------------------------|
| Housing material:    | Plastic                                                                                                             |
| Hints:               | The standard lock: RONIS, T254                                                                                      |
| Switching positions: |                                                                                                                     |