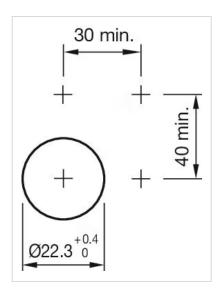

#### MOUNTING

| Design:           | Raised         |
|-------------------|----------------|
| Mounting cut-out: | Ø 22.3 mm      |
| Mounting type:    | Panel mounting |

Wiring diagrams:

Mounting cut-outs:

## Dimension drawings: