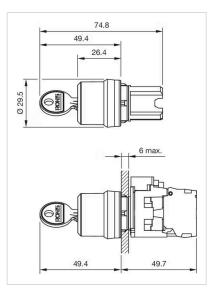

#### FRONT

| Front dimension:      | Ø 29,5 mm |
|-----------------------|-----------|
| Front form:           | Round     |
| Front bezel colour:   | Black     |
| Front bezel material: | Plastic   |

#### MOUNTING

| Design:           | Raised         |
|-------------------|----------------|
| Mounting cut-out: | Ø 22.3 mm      |
| Mounting type:    | Panel mounting |

## Dimension drawings: