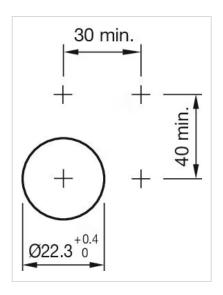

#### MOUNTING

| Design:           | Raised         |
|-------------------|----------------|
| Mounting cut-out: | Ø 22.3 mm      |
| Mounting type:    | Panel mounting |

Wiring diagrams:

Mounting cut-outs:

# Dimension drawings: