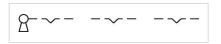

#### **MECHANICAL CHARACTERISTICS**

| Switching action:    | Maintained (a) - Rest (a) - Maintained (a) |
|----------------------|--------------------------------------------|
| Switching positions: | 3 positions                                |
| Switching angle:     | 45° left / 45° right / -45° +45°           |
| Mechanical lifetime: | 1 Mil. cycles of operation                 |
| Operating frequency: | 1 800/h                                    |
| Weight:              | 0.053 kg                                   |

Wiring diagrams:

Mounting cut-outs: