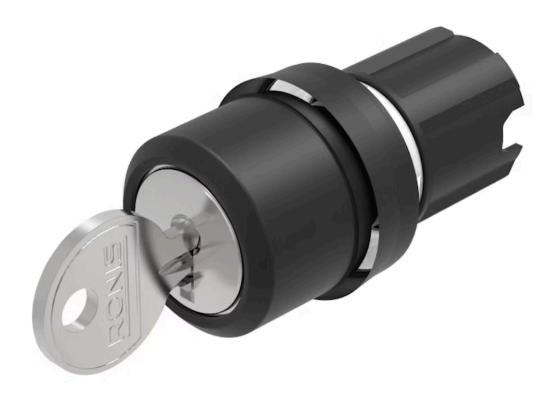

# 45-290F.1000.113 Actuator

# OTHER

| Short Description:   | Actuator, Ø 22.3 mm, Ø 29,5 mm, Round, Black, Plastic, Maintained (a) - Rest (a) -<br>Maintained (a), IP66, IP67, IP69K |
|----------------------|-------------------------------------------------------------------------------------------------------------------------|
| Housing material:    | Plastic                                                                                                                 |
| Hints:               | The standard lock: RONIS, T254                                                                                          |
| Switching positions: |                                                                                                                         |