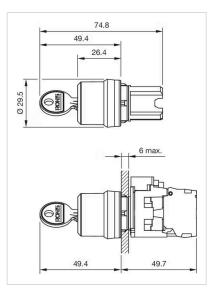

### FRONT

| Front dimension:      | Ø 29,5 mm |
|-----------------------|-----------|
| Front form:           | Round     |
| Front bezel colour:   | Black     |
| Front bezel material: | Plastic   |

#### MOUNTING

| Design:           | Raised         |
|-------------------|----------------|
| Mounting cut-out: | Ø 22.3 mm      |
| Mounting type:    | Panel mounting |

# Dimension drawings: