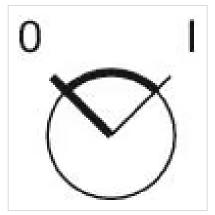

# **MECHANICAL CHARACTERISTICS**

| Switching action:    | Rest - Maintained          |
|----------------------|----------------------------|
| Switching positions: | 2 positions                |
| Switching angle:     | 90° right / -45° +45°      |
| Mechanical lifetime: | 1 Mil. cycles of operation |
| Operating frequency: | 1 800/h                    |
| Weight:              | 0.084 kg                   |