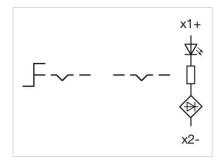

|
| Storage temperature:   | – 40 °C + 80 °C                                                |
| Shock resistance:      | According to IEC 60068-2-27: Sinusoidal half-wave 50 g / 11 ms |
| Vibration resistance:  | According to IEC 60068-2-6: 10 500 Hz: 5 g                     |
| Climate resistance:    | During operation according to IEC 60721: 3K6, 3C3, 3S2, 3M6    |

### CERTIFICATE

| REACH: | REACH compliant |
|--------|-----------------|
| RoHS:  | RoHS compliant  |

Metal

## OTHER

Actuator, Ø 30.5 mm, Ø 38 mm, optional illuminative, White, long, Round, Sand grey, Metal, Rest - Maintained, IP66, IP67, IP69K

Housing material:

Short Description:

Hints:

Switching positions:

-----

Front panel thickness 1 ... 6 mm



#### Wiring diagrams:



# Dimension drawings: