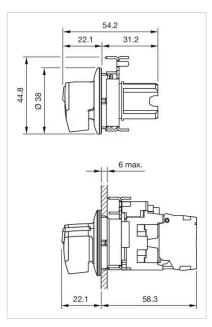

# Dimension drawings:

Front panel thickness 1 ... 6 mm

### FRONT

| Front dimension:      | Ø 38 mm   |
|-----------------------|-----------|
| Front form:           | Round     |
| Front bezel colour:   | Sand grey |
| Front bezel material: | Metal     |