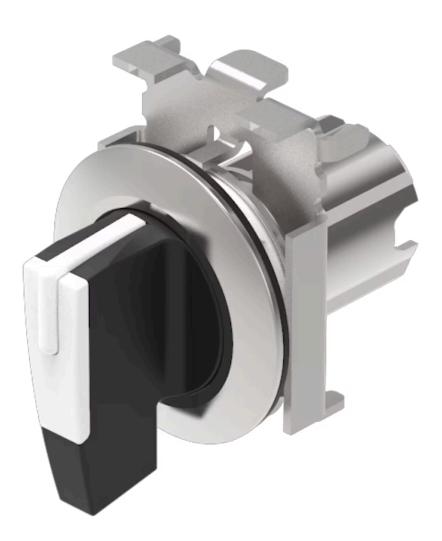

# 45-2828.4D90.001 Actuator

### FRONT

| Front dimension:      | Ø 38 mm   |
|-----------------------|-----------|
| Front form:           | Round     |
| Front bezel colour:   | Sand grey |
| Front bezel material: | Metal     |

# **OPERATING-/INDICATION PART**

| Lever colour:   | White   |
|-----------------|---------|
| Lever material: | plastic |
| Lever shape:    | long    |

# **MECHANICAL CHARACTERISTICS**

| Switching action:    | Rest - Maintained          |
|----------------------|----------------------------|
| Switching positions: | 2 positions                |
| Switching angle:     | 90° right / -45° +45°      |
| Mechanical lifetime: | 1 Mil. cycles of operation |
| Operating frequency: | 1 800/h                    |
| Weight:              | 0.084 kg                   |