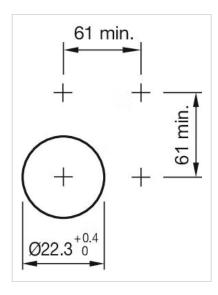

#### **MOUNTING**

Design: Raised

Mounting cut-out: Ø 22.3 mm

Mounting type: Panel mounting

## Dimension drawings: