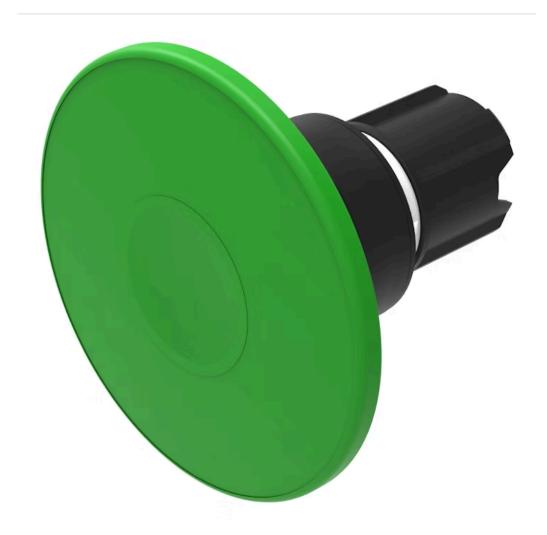

# 45-2531.1A50.000 Actuator

## **FRONT**

Front dimension: Ø 60 mm

Front form: Round

Front bezel colour: Black

Front bezel material: Plastic

### **OPERATING-/INDICATION PART**

Lens colour: Green

Lens material: Plastic

Lens illumination: Non illuminated

Lens shape: Mushroom-head

**Lens optics:** opaque