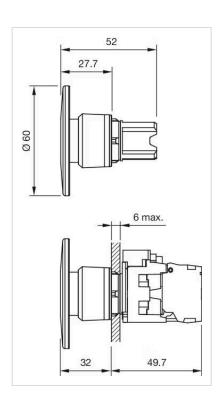

## **FRONT**

Front dimension: Ø 60 mm

Front form: Round

Front bezel colour: Black

Front bezel material: Plastic

## Dimension drawings: