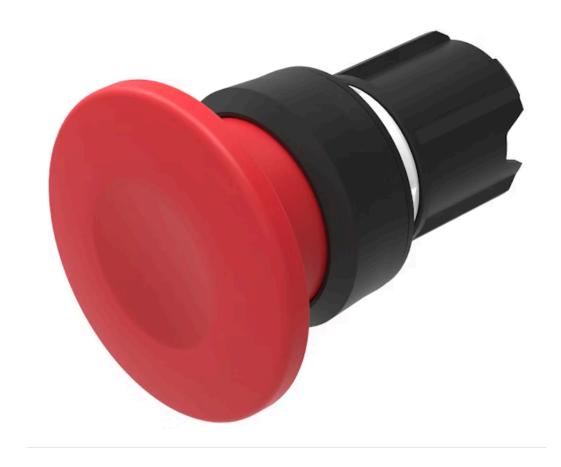

# 45-2531.1920.000 Actuator

### **FRONT**

Front dimension: Ø 40 mm

Front form: Round

Front bezel colour: Black

Front bezel material: Plastic

### **OPERATING-/INDICATION PART**

Lens colour: Red

Lens material: Plastic

Lens illumination: Non illuminated

Lens shape: Mushroom-head

**Lens optics:** opaque