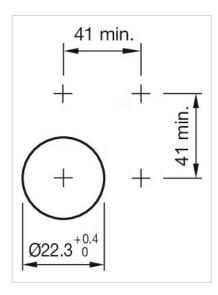

#### **MOUNTING**

Design: Raised

Mounting cut-out: Ø 22.3 mm

Mounting type: Panel mounting

## Dimension drawings: