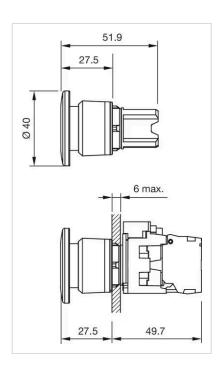

mm, Mushroom-head, Non illuminated, Red, Plastic, opaque, Round, Black, Plastic, Momentary, IP66, IP67, IP69K |
| Housing colour:        | Black                                                                                                                                   |
| Housing material:      | Plastic                                                                                                                                 |
| Wiring diagrams:       | E                                                                                                                                       |
| Mounting cut-outs:     |                                                                                                                                         |



## Dimension drawings: