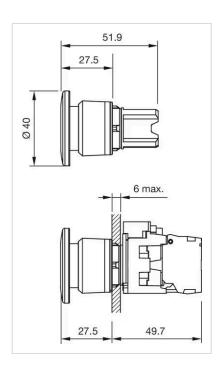

## **FRONT**

Front dimension: Ø 40 mm

Front form: Round

Front bezel colour: Black

Front bezel material: Plastic

# Dimension drawings: