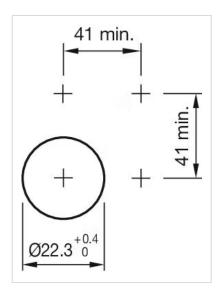

#### **MOUNTING**

Design: Raised

Mounting cut-out: Ø 22.3 mm

Mounting type: Panel mounting

# Dimension drawings: