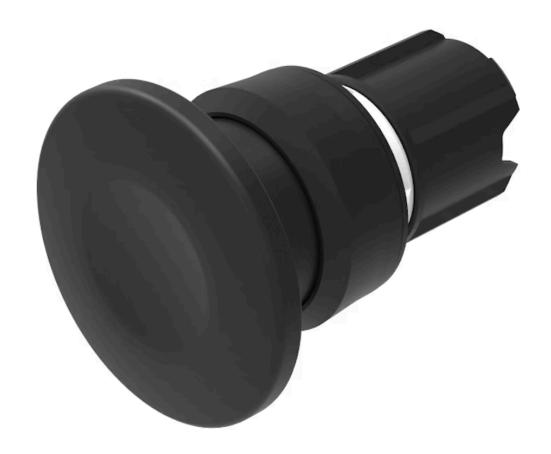

# 45-2531.1910.000 Actuator

### **OPERATING-/INDICATION PART**

Lens colour: Black

Lens material: Plastic

Lens illumination: Non illuminated

Lens shape: Mushroom-head

**Lens optics:** opaque