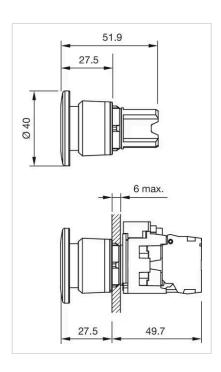

|
|                        | _~-                                                                                                                                                  |
|                        |                                                                                                                                                      |
|                        |                                                                                                                                                      |
| Mounting cut-outs:     |                                                                                                                                                      |



# Dimension drawings: