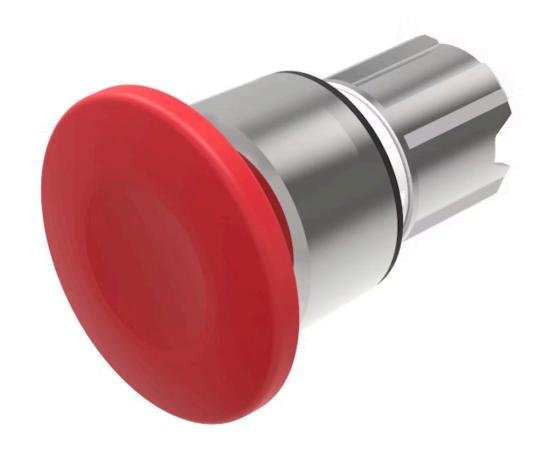

# 45-2530.2920.000 Actuator

## **FRONT**

Front dimension: Ø 40 mm

Front form: Round

Front bezel colour: Silver

Front bezel material: Metal

### **OPERATING-/INDICATION PART**

Lens colour: Red

Lens material: Plastic

Lens illumination: Non illuminated

Lens shape: Mushroom-head

**Lens optics:** opaque

## **MECHANICAL CHARACTERISTICS**

Switching action: Maintained

Switching system: Slow-make switching element

Release type: Pull unlock

**Mechanical lifetime:** 500 000 cycles of operation

| Operating frequency:   | Max. 1 800/h                                                                                                                                         |
|------------------------|------------------------------------------------------------------------------------------------------------------------------------------------------|
| Weight:                | 0.063 kg                                                                                                                                             |
|                        |                                                                                                                                                      |
| AMBIENT CONDITION      |                                                                                                                                                      |
| IP front protection:   | IP66, IP67, IP69K                                                                                                                                    |
| Operating temperature: | – 25 °C + 70 °C                                                                                                                                      |
| Storage temperature:   | – 40 °C + 80 °C                                                                                                                                      |
| Shock resistance:      | According to IEC 60068-2-27: Sinusoidal half-wave 50 g / 11 ms                                                                                       |
| Vibration resistance:  | According to IEC 60068-2-6: 20 500 Hz: 5 g                                                                                                           |
| Climate resistance:    | During operation according to IEC 60721: 3K6, 3C3, 3S2, 3M6                                                                                          |
|                        |                                                                                                                                                      |
| CERTIFICATE            |                                                                                                                                                      |
| REACH:                 | REACH compliant                                                                                                                                      |
| RoHS:                  | RoHS compliant                                                                                                                                       |
|                        |                                                                                                                                                      |
| OTHER                  |                                                                                                                                                      |
| Short Description:     | Actuator, Ø 22.3 mm, Ø 40 mm, Mushroom-head, Non illuminated, Red, Plastic, opaque, Round, Silver, Metal, Maintained, IP66, IP67, IP69K, Pull unlock |
| Housing colour:        | Silver                                                                                                                                               |
| Housing material:      | Metal                                                                                                                                                |
| Wiring diagrams:       |                                                                                                                                                      |
|                        |                                                                                                                                                      |
|                        | _~-                                                                                                                                                  |
|                        |                                                                                                                                                      |
|                        |                                                                                                                                                      |
| Mounting cut-outs:     |                                                                                                                                                      |