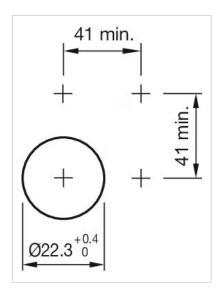

#### **MOUNTING**

Design: Raised

Mounting cut-out: Ø 22.3 mm

Mounting type: Panel mounting

## **MECHANICAL CHARACTERISTICS**

Switching action: Maintained

Switching system: Slow-make switching element

Release type: Pull unlock

**Mechanical lifetime:** 500 000 cycles of operation

| Operating frequency:   | Max. 1 800/h                                                                                                                                         |
|------------------------|------------------------------------------------------------------------------------------------------------------------------------------------------|
| Weight:                | 0.063 kg                                                                                                                                             |
|                        |                                                                                                                                                      |
| AMBIENT CONDITION      |                                                                                                                                                      |
| IP front protection:   | IP66, IP67, IP69K                                                                                                                                    |
| Operating temperature: | – 25 °C + 70 °C                                                                                                                                      |
| Storage temperature:   | – 40 °C + 80 °C                                                                                                                                      |
| Shock resistance:      | According to IEC 60068-2-27: Sinusoidal half-wave 50 g / 11 ms                                                                                       |
| Vibration resistance:  | According to IEC 60068-2-6: 20 500 Hz: 5 g                                                                                                           |
| Climate resistance:    | During operation according to IEC 60721: 3K6, 3C3, 3S2, 3M6                                                                                          |
|                        |                                                                                                                                                      |
| CERTIFICATE            |                                                                                                                                                      |
| REACH:                 | REACH compliant                                                                                                                                      |
| RoHS:                  | RoHS compliant                                                                                                                                       |
|                        |                                                                                                                                                      |
| OTHER                  |                                                                                                                                                      |
| Short Description:     | Actuator, Ø 22.3 mm, Ø 40 mm, Mushroom-head, Non illuminated, Red, Plastic, opaque, Round, Silver, Metal, Maintained, IP66, IP67, IP69K, Pull unlock |
| Housing colour:        | Silver                                                                                                                                               |
| Housing material:      | Metal                                                                                                                                                |
| Wiring diagrams:       |                                                                                                                                                      |
|                        |                                                                                                                                                      |
|                        | _~-                                                                                                                                                  |
|                        |                                                                                                                                                      |
|                        |                                                                                                                                                      |
| Mounting cut-outs:     |                                                                                                                                                      |