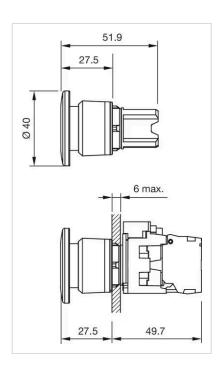

# Dimension drawings:

## **FRONT**

Front dimension:  $\emptyset$  40 mm

Front form: Round

Front bezel colour: Silver

Front bezel material: Metal