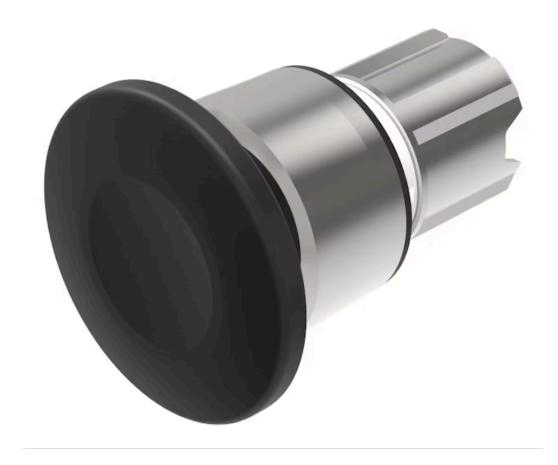

# 45-2530.2910.000 Actuator

## **FRONT**

Front dimension:  $\emptyset$  40 mm

Front form: Round

Front bezel colour: Silver

Front bezel material: Metal

### **OPERATING-/INDICATION PART**

Lens colour: Black

Lens material: Plastic

Lens illumination: Non illuminated

Lens shape: Mushroom-head

**Lens optics:** opaque