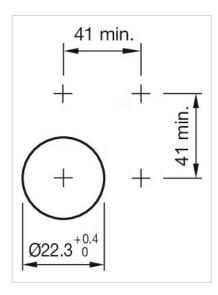

#### **MOUNTING**

Design: Raised

Mounting cut-out: Ø 22.3 mm

Mounting type: Panel mounting