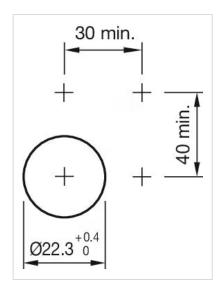

#### **MOUNTING**

Design: Raised

Mounting cut-out: Ø 22.3 mm

Mounting type: Panel mounting

## **MECHANICAL CHARACTERISTICS**

Switching action: Maintained

Switching system: Slow-make switching element

Release type: Pull unlock

**Mechanical lifetime:** 500 000 cycles of operation

| Operating frequency:   | Max. 1 800/h                                                                                                                                         |
|------------------------|------------------------------------------------------------------------------------------------------------------------------------------------------|
| Weight:                | 0.06 kg                                                                                                                                              |
|                        |                                                                                                                                                      |
| AMBIENT CONDITION      |                                                                                                                                                      |
| IP front protection:   | IP66, IP67, IP69K                                                                                                                                    |
| Operating temperature: | – 25 °C + 70 °C                                                                                                                                      |
| Storage temperature:   | – 40 °C + 80 °C                                                                                                                                      |
| Shock resistance:      | According to IEC 60068-2-27: Sinusoidal half-wave 50 g / 11 ms                                                                                       |
| Vibration resistance:  | According to IEC 60068-2-6: 20 500 Hz: 5 g                                                                                                           |
| Climate resistance:    | During operation according to IEC 60721: 3K6, 3C3, 3S2, 3M6                                                                                          |
|                        |                                                                                                                                                      |
| CERTIFICATE            |                                                                                                                                                      |
| REACH:                 | REACH compliant                                                                                                                                      |
| RoHS:                  | RoHS compliant                                                                                                                                       |
|                        |                                                                                                                                                      |
| OTHER                  |                                                                                                                                                      |
| Short Description:     | Actuator, Ø 22.3 mm, Ø 30 mm, Mushroom-head, Non illuminated, Red, Plastic, opaque, Round, Silver, Metal, Maintained, IP66, IP67, IP69K, Pull unlock |
| Housing colour:        | Silver                                                                                                                                               |
| Housing material:      | Metal                                                                                                                                                |
| Wiring diagrams:       |                                                                                                                                                      |
|                        | E~-                                                                                                                                                  |
| Mounting cut-outs:     |                                                                                                                                                      |