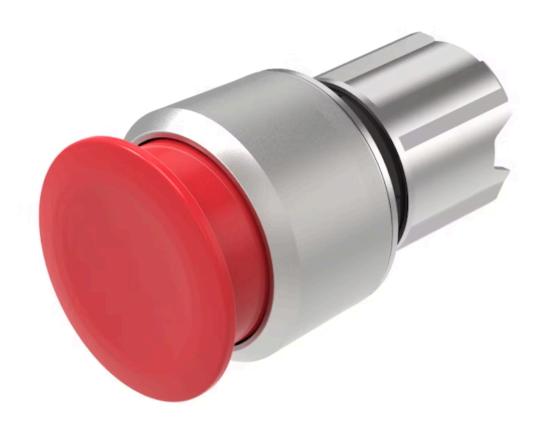

# 45-2530.2820.000 Actuator

### **FRONT**

Front dimension: Ø 30 mm

Front form: Round

Front bezel colour: Silver

Front bezel material: Metal

### **OPERATING-/INDICATION PART**

Lens colour: Red

Lens material: Plastic

Lens illumination: Non illuminated

Lens shape: Mushroom-head

**Lens optics:** opaque