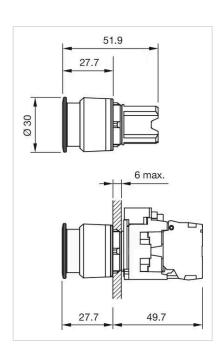

## Dimension drawings:

### **FRONT**

Front dimension: Ø 30 mm

Front form: Round

Front bezel colour: Silver

Front bezel material: Metal