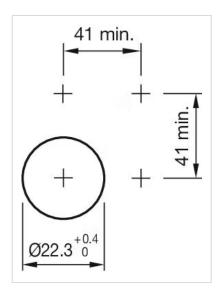

#### **MOUNTING**

Design: Raised

Mounting cut-out: Ø 22.3 mm

Mounting type: Panel mounting

## **MECHANICAL CHARACTERISTICS**

Switching action: Maintained

Switching system: Slow-make switching element

Release type: Pull unlock

**Mechanical lifetime:** 500 000 cycles of operation

| Operating frequency:   | Max. 1 800/h                                                                                                                                             |
|------------------------|----------------------------------------------------------------------------------------------------------------------------------------------------------|
| Weight:                | 0.028 kg                                                                                                                                                 |
|                        |                                                                                                                                                          |
| AMBIENT CONDITION      |                                                                                                                                                          |
| IP front protection:   | IP66, IP67, IP69K                                                                                                                                        |
| Operating temperature: | – 25 °C + 70 °C                                                                                                                                          |
| Storage temperature:   | – 40 °C + 80 °C                                                                                                                                          |
| Shock resistance:      | According to IEC 60068-2-27: Sinusoidal half-wave 50 g / 11 ms                                                                                           |
| Vibration resistance:  | According to IEC 60068-2-6: 20 500 Hz: 5 g                                                                                                               |
| Climate resistance:    | During operation according to IEC 60721: 3K6, 3C3, 3S2, 3M6                                                                                              |
|                        |                                                                                                                                                          |
| CERTIFICATE            |                                                                                                                                                          |
| REACH:                 | REACH compliant                                                                                                                                          |
| RoHS:                  | RoHS compliant                                                                                                                                           |
|                        |                                                                                                                                                          |
| OTHER                  |                                                                                                                                                          |
| Short Description:     | Actuator, Ø 22.3 mm, Ø 40 mm, Mushroom-head, Non illuminated, Yellow, Plastic, opaque, Round, Black, Plastic, Maintained, IP66, IP67, IP69K, Pull unlock |
| Housing colour:        | Black                                                                                                                                                    |
| Housing material:      | Plastic                                                                                                                                                  |
| Wiring diagrams:       |                                                                                                                                                          |
|                        |                                                                                                                                                          |
|                        |                                                                                                                                                          |
|                        |                                                                                                                                                          |
|                        |                                                                                                                                                          |
| Mounting cut-outs:     |                                                                                                                                                          |