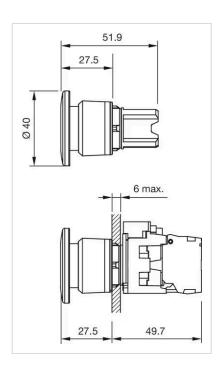

## **FRONT**

Front dimension: Ø 40 mm

Front form: Round

Front bezel colour: Black

Front bezel material: Plastic

#### **MOUNTING**

Design: Raised

Mounting cut-out: Ø 22.3 mm

Mounting type: Panel mounting

## Dimension drawings: