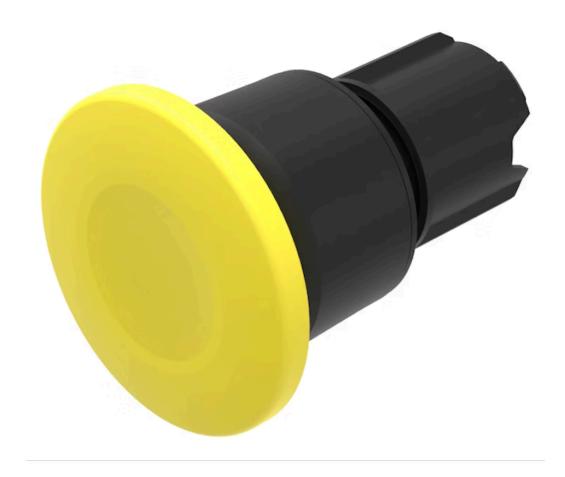

# Actuator

45-

2530.1940.000

Distribution by DigiKey

# 45-2530.1940.000 Actuator

## **FRONT**

Front dimension: Ø 40 mm

Front form: Round

Front bezel colour: Black

Front bezel material: Plastic

### **OPERATING-/INDICATION PART**

Lens colour: Yellow

Lens material: Plastic

Lens illumination: Non illuminated

Lens shape: Mushroom-head

**Lens optics:** opaque

## **MECHANICAL CHARACTERISTICS**

Switching action: Maintained

Switching system: Slow-make switching element

Release type: Pull unlock

**Mechanical lifetime:** 500 000 cycles of operation

| Operating frequency:   | Max. 1 800/h                                                                                                                                             |
|------------------------|----------------------------------------------------------------------------------------------------------------------------------------------------------|
| Weight:                | 0.028 kg                                                                                                                                                 |
|                        |                                                                                                                                                          |
| AMBIENT CONDITION      |                                                                                                                                                          |
| IP front protection:   | IP66, IP67, IP69K                                                                                                                                        |
| Operating temperature: | – 25 °C + 70 °C                                                                                                                                          |
| Storage temperature:   | – 40 °C + 80 °C                                                                                                                                          |
| Shock resistance:      | According to IEC 60068-2-27: Sinusoidal half-wave 50 g / 11 ms                                                                                           |
| Vibration resistance:  | According to IEC 60068-2-6: 20 500 Hz: 5 g                                                                                                               |
| Climate resistance:    | During operation according to IEC 60721: 3K6, 3C3, 3S2, 3M6                                                                                              |
|                        |                                                                                                                                                          |
| CERTIFICATE            |                                                                                                                                                          |
| REACH:                 | REACH compliant                                                                                                                                          |
| RoHS:                  | RoHS compliant                                                                                                                                           |
|                        |                                                                                                                                                          |
| OTHER                  |                                                                                                                                                          |
| Short Description:     | Actuator, Ø 22.3 mm, Ø 40 mm, Mushroom-head, Non illuminated, Yellow, Plastic, opaque, Round, Black, Plastic, Maintained, IP66, IP67, IP69K, Pull unlock |
| Housing colour:        | Black                                                                                                                                                    |
| Housing material:      | Plastic                                                                                                                                                  |
| Wiring diagrams:       |                                                                                                                                                          |
|                        |                                                                                                                                                          |
|                        |                                                                                                                                                          |
|                        |                                                                                                                                                          |
|                        |                                                                                                                                                          |
| Mounting cut-outs:     |                                                                                                                                                          |