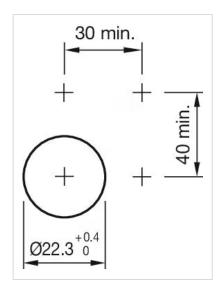

#### **MOUNTING**

Design: Raised

Mounting cut-out: Ø 22.3 mm

Mounting type: Panel mounting

## **MECHANICAL CHARACTERISTICS**

Switching action: Maintained

Switching system: Slow-make switching element

Release type: Pull unlock

**Mechanical lifetime:** 500 000 cycles of operation

| Operating frequency:   | Max. 1 800/h                                                                                                                                            |
|------------------------|---------------------------------------------------------------------------------------------------------------------------------------------------------|
| Weight:                | 0.026 kg                                                                                                                                                |
|                        |                                                                                                                                                         |
| AMBIENT CONDITION      |                                                                                                                                                         |
| IP front protection:   | IP66, IP67, IP69K                                                                                                                                       |
| Operating temperature: | – 25 °C + 70 °C                                                                                                                                         |
| Storage temperature:   | – 40 °C + 80 °C                                                                                                                                         |
| Shock resistance:      | According to IEC 60068-2-27: Sinusoidal half-wave 50 g / 11 ms                                                                                          |
| Vibration resistance:  | According to IEC 60068-2-6: 20 500 Hz: 5 g                                                                                                              |
| Climate resistance:    | During operation according to IEC 60721: 3K6, 3C3, 3S2, 3M6                                                                                             |
|                        |                                                                                                                                                         |
| CERTIFICATE            |                                                                                                                                                         |
| REACH:                 | REACH compliant                                                                                                                                         |
| RoHS:                  | RoHS compliant                                                                                                                                          |
|                        |                                                                                                                                                         |
| OTHER                  |                                                                                                                                                         |
| Short Description:     | Actuator, Ø 22.3 mm, Ø 30 mm, Mushroom-head, Non illuminated, Black, Plastic, opaque, Round, Black, Plastic, Maintained, IP66, IP67, IP69K, Pull unlock |
| Housing colour:        | Black                                                                                                                                                   |
| Housing material:      | Plastic                                                                                                                                                 |
| Wiring diagrams:       |                                                                                                                                                         |
|                        | E~-                                                                                                                                                     |
| Mounting cut-outs:     |                                                                                                                                                         |