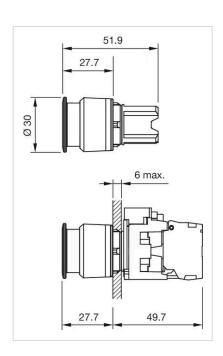

## **FRONT**

Front dimension: Ø 30 mm

Front form: Round

Front bezel colour: Black

Front bezel material: Plastic

## Dimension drawings: