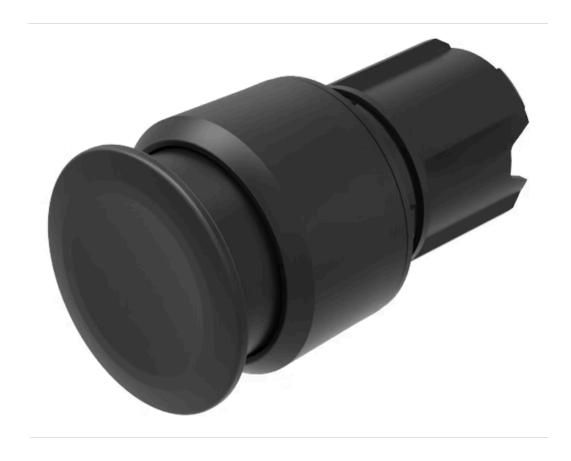

# 45-2530.1810.000 Actuator

### **OPERATING-/INDICATION PART**

Lens colour: Black

Lens material: Plastic

Lens illumination: Non illuminated

Lens shape: Mushroom-head

**Lens optics:** opaque