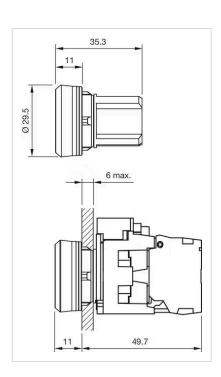

### **FRONT**

Front dimension: Ø 29,5 mm

Front form: Round

Front bezel colour: Black

Front bezel material: Plastic

### Dimension drawings: