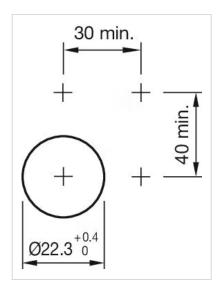

#### **MOUNTING**

Design: Raised

Mounting cut-out: Ø 22.3 mm

Mounting type: Panel mounting

## **MECHANICAL CHARACTERISTICS**

Switching action: Maintained

Switching system: Slow-make switching element

**Mechanical lifetime:** 10 Mil. cycles of operation

| Weight:                | 0.024 kg                                                                                                                             |
|------------------------|--------------------------------------------------------------------------------------------------------------------------------------|
| AMBIENT CONDITION      |                                                                                                                                      |
|                        | JD00 JD07 JD001/                                                                                                                     |
| IP front protection:   | IP66, IP67, IP69K                                                                                                                    |
| Operating temperature: | – 25 °C + 70 °C                                                                                                                      |
| Storage temperature:   | - 40 °C + 80 °C                                                                                                                      |
| Shock resistance:      | According to IEC 60068-2-27: Sinusoidal half-wave 50 g / 11 ms                                                                       |
| Vibration resistance:  | According to IEC 60068-2-6: 20 500 Hz: 5 g                                                                                           |
| Climate resistance:    | During operation according to IEC 60721: 3K6, 3C3, 3S2, 3M6                                                                          |
|                        |                                                                                                                                      |
| CERTIFICATE            |                                                                                                                                      |
| REACH:                 | REACH compliant                                                                                                                      |
| RoHS:                  | RoHS compliant                                                                                                                       |
|                        |                                                                                                                                      |
| OTHER                  |                                                                                                                                      |
| Short Description:     | Actuator, Ø 22.3 mm, Ø 29,5 mm, Flush, Non illuminated, Green, Plastic, opaque, Round, Black, Plastic, Maintained, IP66, IP67, IP69K |
| Housing colour:        | Black                                                                                                                                |
| Housing material:      | Plastic                                                                                                                              |
| Hints:                 | Push to unlatch                                                                                                                      |
| Wiring diagrams:       |                                                                                                                                      |
|                        |                                                                                                                                      |
|                        | <b>├</b> ~ ~ -                                                                                                                       |
|                        | <u> </u>                                                                                                                             |
|                        |                                                                                                                                      |
| Manustina aut auto     |                                                                                                                                      |
| Mounting cut-outs:     |                                                                                                                                      |