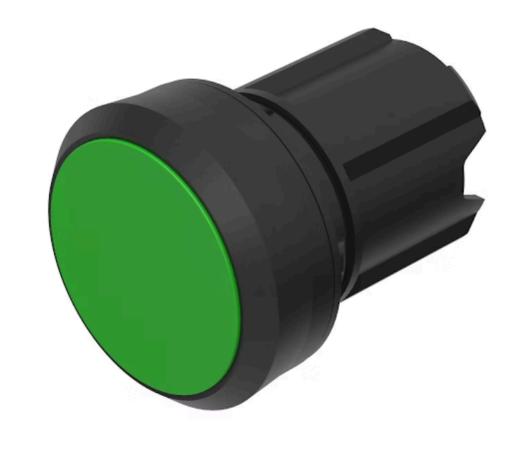

## 45-2134.1150.000 Actuator

### **FRONT**

Front dimension: Ø 29,5 mm

Front form: Round

Front bezel colour: Black

Front bezel material: Plastic

#### **OPERATING-/INDICATION PART**

Lens colour: Green

Lens material: Plastic

Lens illumination: Non illuminated

Lens shape: Flush

**Lens optics:** opaque

**Lens type:** Level with front bezel