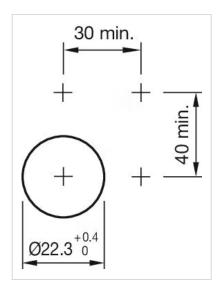

#### **MOUNTING**

Design: Raised

Mounting cut-out: Ø 22.3 mm

Mounting type: Panel mounting

## Dimension drawings: