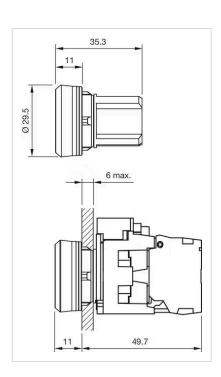

### **FRONT**

Front dimension: Ø 29,5 mm

Front form: Round

Front bezel colour: Black

Front bezel material: Plastic

## Dimension drawings: