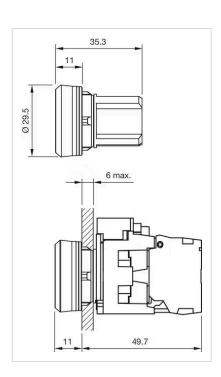

## **FRONT**

Front dimension:  $\varnothing$  29,5 mm

Front form: Round

Front bezel colour: Black

Front bezel material: Plastic

## Dimension drawings: