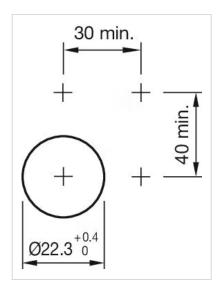

#### **MOUNTING**

Design: Raised

Mounting cut-out: Ø 22.3 mm

Mounting type: Panel mounting

Mounting cut-outs: