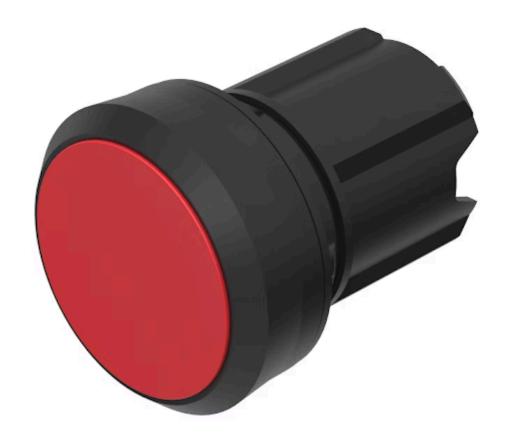

## 45-2134.1120.000 Actuator

## **FRONT**

Front dimension:  $\varnothing$  29,5 mm

Front form: Round

Front bezel colour: Black

Front bezel material: Plastic

### **OPERATING-/INDICATION PART**

Lens colour: Red

Lens material: Plastic

Lens illumination: Non illuminated

Lens shape: Flush

**Lens optics:** opaque

**Lens type:** Level with front bezel