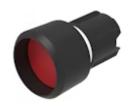

#### **MOUNTING**

Design: Raised

Mounting cut-out: Ø 22.3 mm

Mounting type: Panel mounting

## **MECHANICAL CHARACTERISTICS**

Switching action: Momentary

Switching system: Slow-make switching element

**Mechanical lifetime:** 500 000 cycles of operation

| Operating frequency:   | Max. 3 600/h                                                                                                                      |
|------------------------|-----------------------------------------------------------------------------------------------------------------------------------|
| Weight:                | 0.021 kg                                                                                                                          |
|                        |                                                                                                                                   |
| AMBIENT CONDITION      |                                                                                                                                   |
| IP front protection:   | IP66, IP67, IP69K                                                                                                                 |
| Operating temperature: | – 25 °C + 70 °C                                                                                                                   |
| Storage temperature:   | – 40 °C + 80 °C                                                                                                                   |
| Shock resistance:      | According to IEC 60068-2-27: Sinusoidal half-wave 50 g / 11 ms                                                                    |
| Vibration resistance:  | According to IEC 60068-2-6: 20 500 Hz: 5 g                                                                                        |
| Climate resistance:    | During operation according to IEC 60721: 3K6, 3C3, 3S2, 3M6                                                                       |
|                        |                                                                                                                                   |
| CERTIFICATE            |                                                                                                                                   |
| REACH:                 | REACH compliant                                                                                                                   |
| RoHS:                  | RoHS compliant                                                                                                                    |
|                        |                                                                                                                                   |
| OTHER                  |                                                                                                                                   |
| Short Description:     | Actuator, Ø 22.3 mm, Ø 29,5 mm, Flush, Non illuminated, Red, Plastic, opaque, Round, Black, Plastic, Momentary, IP66, IP67, IP69K |
| Housing colour:        | Black                                                                                                                             |
| Housing material:      | Plastic                                                                                                                           |
| Wiring diagrams:       |                                                                                                                                   |
|                        | E                                                                                                                                 |
| Mounting cut-outs:     |                                                                                                                                   |

## Dimension drawings: