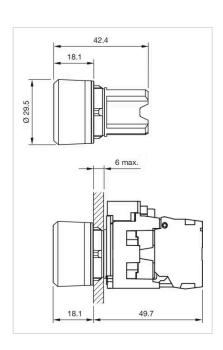

| Black                                                                                                                             |
| Housing material:      | Plastic                                                                                                                           |
| Wiring diagrams:       |                                                                                                                                   |
|                        | E                                                                                                                                 |
| Mounting cut-outs:     |                                                                                                                                   |



## Dimension drawings: