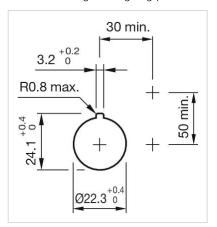

ibution by DigiKey







# Your product:



# 44-745.60-10K1 Actuator

| Front bezel colour:   | Matt grey |
|-----------------------|-----------|
| Front bezel material: | Plastic   |
|                       |           |

## **MOUNTING**

**FRONT** 

Mounting type: Panel mounting

#### **ELECTRICAL CHARACTERISTICS**

**Power (W):** 0.4

**Resistance:** 10 k $\Omega$ 

#### **MECHANICAL CHARACTERISTICS**

Terminal: Soldering terminal

Weight: 0.03 kg

#### **CERTIFICATE**

**REACH:** REACH compliant

RoHS: RoHS compliant

#### **OTHER**

Short Description: Actuator, Matt grey, Plastic, Soldering terminal

Housing material: Plastic

**Product attributes:** With potentiometer

### Wiring diagrams:



A = blue B = red C = yellow

### Mounting cut-outs:



A = Action range of aligning pins



Dimension drawings: