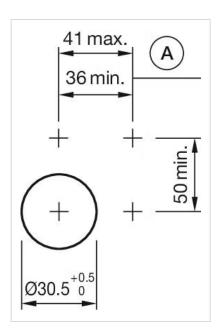

# Actuator

44-745.60-10K1 Distribution by DigiKey







# Your product:



# 44-745.60-10K1 Actuator

| Front bezel colour:   | Matt grey |
|-----------------------|-----------|
| Front bezel material: | Plastic   |
|                       |           |

## **MOUNTING**

**FRONT** 

Mounting type: Panel mounting

#### **ELECTRICAL CHARACTERISTICS**

**Power (W):** 0.4

**Resistance:** 10 k $\Omega$ 

#### **MECHANICAL CHARACTERISTICS**

Terminal: Soldering terminal

Weight: 0.03 kg

#### **CERTIFICATE**

**REACH:** REACH compliant

RoHS: RoHS compliant

#### **OTHER**

Short Description: Actuator, Matt grey, Plastic, Soldering terminal

Housing material: Plastic

**Product attributes:** With potentiometer

### Wiring diagrams:



A = blue B = red C = yellow

### Mounting cut-outs:



A = Action range of aligning pins



Dimension drawings: