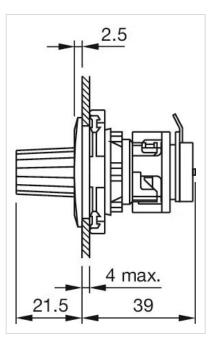

# Your product:



# 44-745.60-10K1 Actuator

| Front bezel colour:   | Matt grey |
|-----------------------|-----------|
| Front bezel material: | Plastic   |
|                       |           |

## **MOUNTING**

**FRONT** 

Mounting type: Panel mounting

#### **ELECTRICAL CHARACTERISTICS**

**Power (W):** 0.4

**Resistance:** 10 k $\Omega$ 

#### **MECHANICAL CHARACTERISTICS**

Terminal: Soldering terminal

Weight: 0.03 kg

#### **CERTIFICATE**

**REACH:** REACH compliant

RoHS: RoHS compliant

#### **OTHER**

Short Description: Actuator, Matt grey, Plastic, Soldering terminal

Housing material: Plastic

**Product attributes:** With potentiometer

### Wiring diagrams:



A = blue B = red C = yellow

### Mounting cut-outs:



A = Action range of aligning pins



Dimension drawings: