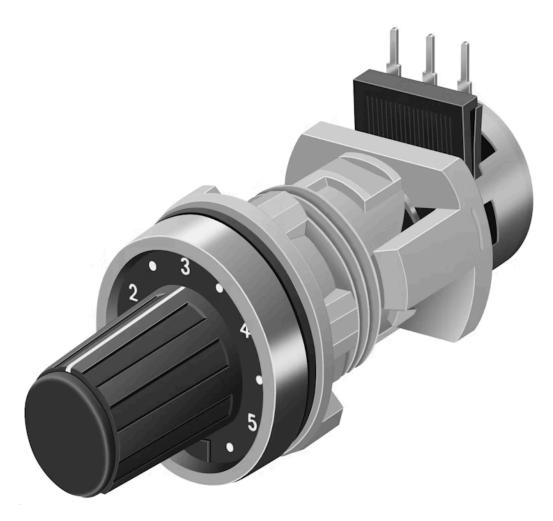

# 44-745.60-10K1 Actuator

| Front bezel colour:   | Matt grey |
|-----------------------|-----------|
| Front bezel material: | Plastic   |
|                       |           |

#### **OTHER**

Short Description: Actuator, Matt grey, Plastic, Soldering terminal

Housing material: Plastic

**Product attributes:** With potentiometer