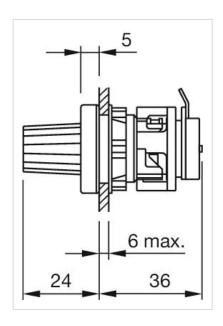

# Your product:



# 44-745.60-10K1 Actuator

| Front bezel colour:   | Matt grey |
|-----------------------|-----------|
| Front bezel material: | Plastic   |
|                       |           |

## **MOUNTING**

**FRONT** 

Mounting type: Panel mounting

#### **ELECTRICAL CHARACTERISTICS**

**Power (W):** 0.4

**Resistance:** 10 k $\Omega$ 

#### **MECHANICAL CHARACTERISTICS**

Terminal: Soldering terminal

Weight: 0.03 kg

#### **CERTIFICATE**

**REACH:** REACH compliant

RoHS: RoHS compliant

#### **OTHER**

Short Description: Actuator, Matt grey, Plastic, Soldering terminal

Housing material: Plastic

**Product attributes:** With potentiometer

### Wiring diagrams:



A = blue B = red C = yellow

### Mounting cut-outs:



A = Action range of aligning pins



Dimension drawings: