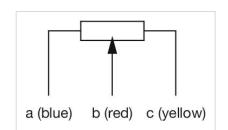

# Actuator

44-745.60-10K1 Distribution by DigiKey







# Your product:



# 44-745.60-10K1 Actuator

| Front bezel colour:   | Matt grey |
|-----------------------|-----------|
| Front bezel material: | Plastic   |
|                       |           |

## **MOUNTING**

**FRONT** 

Mounting type: Panel mounting

#### **ELECTRICAL CHARACTERISTICS**

**Power (W):** 0.4

**Resistance:** 10 k $\Omega$ 

#### **MECHANICAL CHARACTERISTICS**

Terminal: Soldering terminal

Weight: 0.03 kg

#### **CERTIFICATE**

**REACH:** REACH compliant

RoHS: RoHS compliant

#### **OTHER**

Short Description: Actuator, Matt grey, Plastic, Soldering terminal

Housing material: Plastic

**Product attributes:** With potentiometer

### Wiring diagrams:



A = blue B = red C = yellow

### Mounting cut-outs:



A = Action range of aligning pins



Dimension drawings: