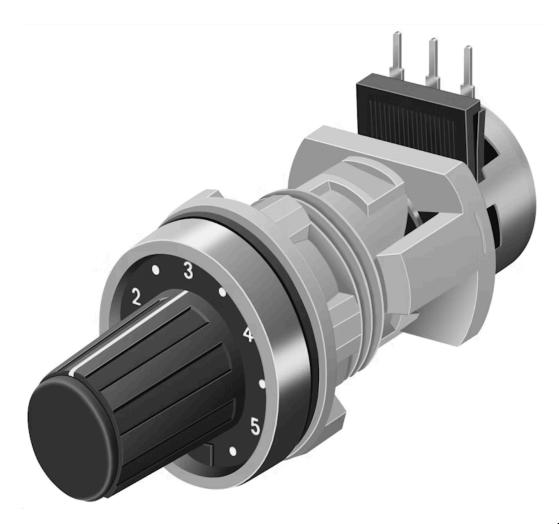

# 44-745.20-10K1 Actuator

Front bezel material: Metal

### **OTHER**

**Short Description:** Actuator, Metal, matt chrome, Soldering terminal

Housing material: Plastic

Product attributes: With potentiometer

Wiring diagrams:

A = blue B = red C = yellow