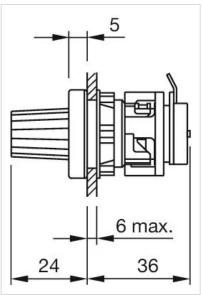

# Actuator

44-745.20-10K1 Distribution by DigiKey









# 44-745.20-10K1 Actuator

Front bezel material: Metal

#### **MOUNTING**

Mounting type: Panel mounting

#### **ELECTRICAL CHARACTERISTICS**

**Power (W):** 0.4

**Resistance:** 10 k $\Omega$ 

## **MECHANICAL CHARACTERISTICS**

Terminal: Soldering terminal

Weight: 0.03 kg

#### **CERTIFICATE**

**REACH:** REACH compliant

RoHS: RoHS compliant

### **OTHER**

**Short Description:** Actuator, Metal, matt chrome, Soldering terminal

Housing material: Plastic

Product attributes: With potentiometer

Wiring diagrams:



A = blue B = red C = yellow

## Mounting cut-outs:





A = Action range of aligning pins

## Dimension drawings: