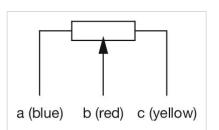

### **OTHER**

**Short Description:** Actuator, Metal, matt chrome, Soldering terminal

Housing material: Plastic

Product attributes: With potentiometer

Wiring diagrams:

A = blue B = red C = yellow