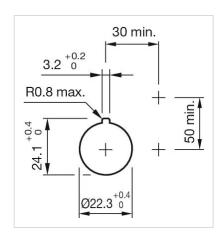

## Mounting cut-outs:

A = Action range of aligning pins

## Dimension drawings: