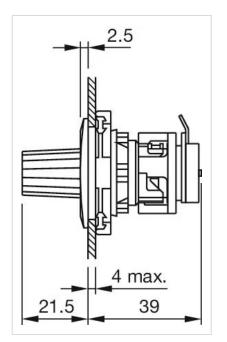

# Actuator

44-745.20-10K1 Distribution by DigiKey









# 44-745.20-10K1 Actuator

Front bezel material: Metal

#### **MOUNTING**

Mounting type: Panel mounting

#### **ELECTRICAL CHARACTERISTICS**

**Power (W):** 0.4

**Resistance:** 10 k $\Omega$ 

## **MECHANICAL CHARACTERISTICS**

Terminal: Soldering terminal

Weight: 0.03 kg

#### **CERTIFICATE**

**REACH:** REACH compliant

RoHS: RoHS compliant

### **OTHER**

**Short Description:** Actuator, Metal, matt chrome, Soldering terminal

Housing material: Plastic

Product attributes: With potentiometer

Wiring diagrams:



A = blue B = red C = yellow

## Mounting cut-outs:





A = Action range of aligning pins

## Dimension drawings: