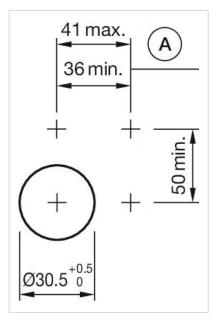

# Actuator

44-745.20-10K1 Distribution by DigiKey









# 44-745.20-10K1 Actuator

Front bezel material: Metal

#### **MOUNTING**

Mounting type: Panel mounting

#### **ELECTRICAL CHARACTERISTICS**

**Power (W):** 0.4

**Resistance:** 10 k $\Omega$ 

## **MECHANICAL CHARACTERISTICS**

Terminal: Soldering terminal

Weight: 0.03 kg

#### **CERTIFICATE**

**REACH:** REACH compliant

RoHS: RoHS compliant

### **OTHER**

**Short Description:** Actuator, Metal, matt chrome, Soldering terminal

Housing material: Plastic

Product attributes: With potentiometer

Wiring diagrams:



A = blue B = red C = yellow

## Mounting cut-outs:





A = Action range of aligning pins

## Dimension drawings: