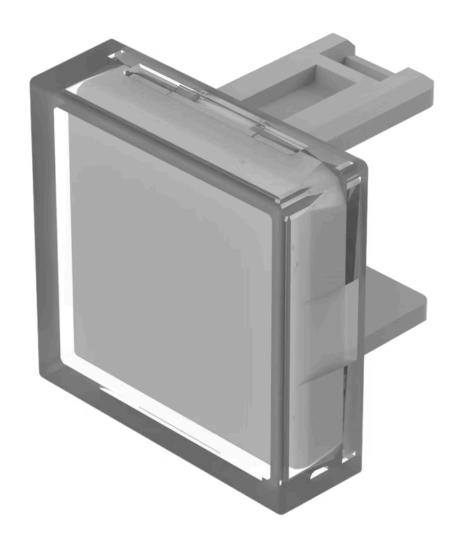

## 31-955.7 Lens

| PRODUCT RANGE              |                                |
|----------------------------|--------------------------------|
| Product Status:            | Not Recommended for new design |
|                            |                                |
| FRONT                      |                                |
| Front form:                | Square                         |
|                            |                                |
| OPERATING-/INDICATION PART |                                |
| Lens colour:               | Colourless                     |
| Lens material:             | Plastic                        |
| Lens illumination:         | Illuminated                    |
| Lens shape:                | Flush                          |
| Lens optics:               | transparent                    |
|                            |                                |
| MECHANICAL CHARACTERISTICS |                                |
| Weight:                    | 0.001 kg                       |
|                            |                                |
| CERTIFICATE                |                                |
| REACH:                     | REACH compliant                |
| RoHS:                      | RoHS compliant                 |
|                            |                                |
|                            |                                |

## **OTHER**

**Short Description:** Lens, 15.3 mm x 15.3 mm, Illuminated, Colourless, Flush, Plastic

Dimension: 15.3 mm x 15.3 mm Product attributes:

Not recommended for film insert