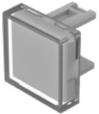

## 31-955.7 Lens

| PRODUCT RANGE              |                                |
|----------------------------|--------------------------------|
| Product Status:            | Not Recommended for new design |
|                            |                                |
| FRONT                      |                                |
| Front form:                | Square                         |
|                            |                                |
| OPERATING-/INDICATION PART |                                |
| Lens colour:               | Colourless                     |
| Lens material:             | Plastic                        |
| Lens illumination:         | Illuminated                    |
| Lens shape:                | Flush                          |
| Lens optics:               | transparent                    |
|                            |                                |
| MECHANICAL CHARACTERISTICS |                                |
| Weight:                    | 0.001 kg                       |
|                            |                                |
| CERTIFICATE                |                                |
| REACH:                     | REACH compliant                |
| RoHS:                      | RoHS compliant                 |
|                            |                                |
|                            |                                |

## **OTHER**

**Short Description:** Lens, 15.3 mm x 15.3 mm, Illuminated, Colourless, Flush, Plastic

Dimension: 15.3 mm x 15.3 mm Product attributes:

Not recommended for film insert