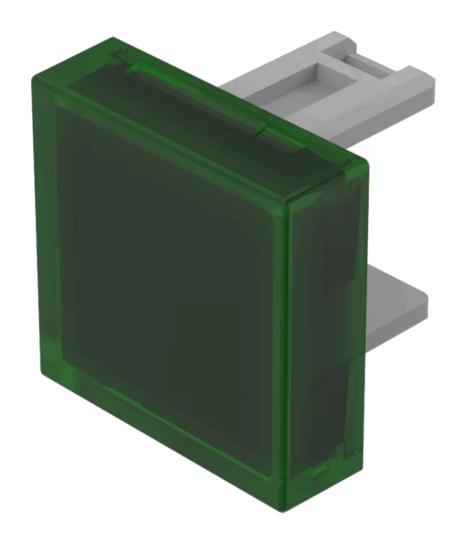

# 31-955.5 Lens

|  | PR | OD | UCT | RAN | IGE |
|--|----|----|-----|-----|-----|
|--|----|----|-----|-----|-----|

Product Status: Not Recommended for new design

FRONT

Front form: Square

#### **OPERATING-/INDICATION PART**

Lens colour: Green

Lens material: Plastic

Lens illumination: Illuminated

Lens shape: Flush

Lens optics: transparent

#### **OTHER**

**Short Description:** Lens, 15.3 mm x 15.3 mm, Illuminated, Green, Flush, Plastic

**Dimension:** 15.3 mm x 15.3 mm

Product attributes:

Not recommended for film insert