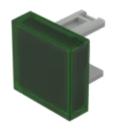

# 31-955.5 Lens

|  | PR | OD | UCT | RAN | IGE |
|--|----|----|-----|-----|-----|
|--|----|----|-----|-----|-----|

Product Status: Not Recommended for new design

FRONT

Front form: Square

#### **OPERATING-/INDICATION PART**

Lens colour: Green

Lens material: Plastic

Lens illumination: Illuminated

Lens shape: Flush

Lens optics: transparent

#### **OTHER**

**Short Description:** Lens, 15.3 mm x 15.3 mm, Illuminated, Green, Flush, Plastic

**Dimension:** 15.3 mm x 15.3 mm

Product attributes:

Not recommended for film insert