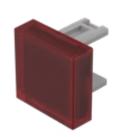

# 31-955.2 Lens

#### FRONT

Front form:

Square

#### **OPERATING-/INDICATION PART**

| Lens colour:       | Red         |
|--------------------|-------------|
| Lens material:     | Plastic     |
| Lens illumination: | Illuminated |
| Lens shape:        | Flush       |
| Lens optics:       | transparent |

#### **OTHER**

| Short Description: | Lens, 15.3 mm x 15.3 mm, Illuminated, Red, Flush, Plastic |
|--------------------|-----------------------------------------------------------|
| Dimension:         | 15.3 mm x 15.3 mm                                         |