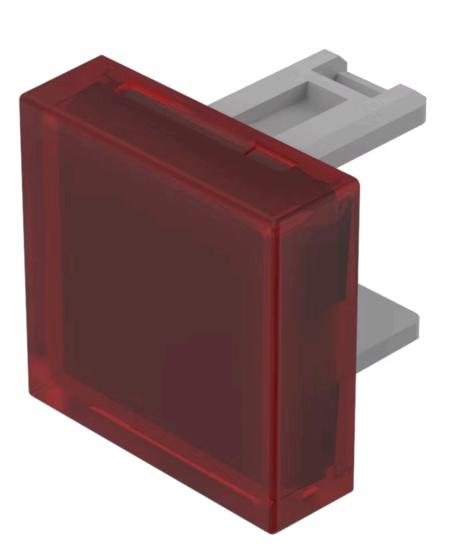

# 31-955.2 Lens

#### FRONT

Front form:

Square

#### **OPERATING-/INDICATION PART**

| Lens colour:       | Red         |
|--------------------|-------------|
| Lens material:     | Plastic     |
| Lens illumination: | Illuminated |
| Lens shape:        | Flush       |
| Lens optics:       | transparent |

#### **OTHER**

| Short Description: | Lens, 15.3 mm x 15.3 mm, Illuminated, Red, Flush, Plastic |
|--------------------|-----------------------------------------------------------|
| Dimension:         | 15.3 mm x 15.3 mm                                         |