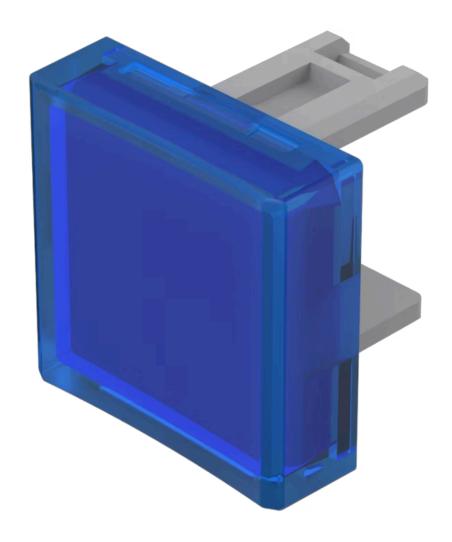

# 31-954.6 Lens

| PR | OD | UC | ΤF | IAN | GE |
|----|----|----|----|-----|----|
|    |    |    |    |     |    |

Product Status: Not Recommended for new design

**FRONT** 

Front form: Square

#### **OPERATING-/INDICATION PART**

Lens colour: Blue

Lens material: Plastic

Lens illumination: Illuminated

Lens shape: Concave

Lens optics: transparent

### **OTHER**

**Short Description:** Lens, 15.3 mm x 15.3 mm, Illuminated, Blue, Concave, Plastic

**Dimension:** 15.3 mm x 15.3 mm