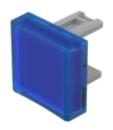

# 31-954.6 Lens

| PR | OD | UC | ΤF | IAN | GE |
|----|----|----|----|-----|----|
|    |    |    |    |     |    |

Product Status: Not Recommended for new design

**FRONT** 

Front form: Square

#### **OPERATING-/INDICATION PART**

Lens colour: Blue

Lens material: Plastic

Lens illumination: Illuminated

Lens shape: Concave

Lens optics: transparent

### **OTHER**

**Short Description:** Lens, 15.3 mm x 15.3 mm, Illuminated, Blue, Concave, Plastic

**Dimension:** 15.3 mm x 15.3 mm