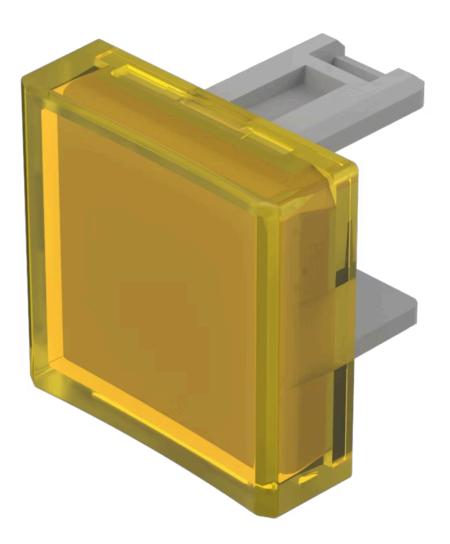

# 31-954.4 Lens

| PRO  | лист | DAN | CE |
|------|------|-----|----|
| PROL |      | RAN | GE |

**Product Status:** 

Not Recommended for new design

#### FRONT

Front form:

Square

| <b>OPERATING-/INDICATION PART</b> |             |
|-----------------------------------|-------------|
| Lens colour:                      | Yellow      |
| Lens material:                    | Plastic     |
| Lens illumination:                | Illuminated |
| Lens shape:                       | Concave     |
| Lens optics:                      | transparent |

## Short Description:

Lens, 15.3 mm x 15.3 mm, Illuminated, Yellow, Concave, Plastic

Dimension:

15.3 mm x 15.3 mm