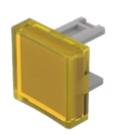

# 31-954.4 Lens

| PRO  | лист | DAN | CE |
|------|------|-----|----|
| PROL |      | RAN | GE |

**Product Status:** 

Not Recommended for new design

#### FRONT

Front form:

Square

| <b>OPERATING-/INDICATION PART</b> |             |
|-----------------------------------|-------------|
| Lens colour:                      | Yellow      |
| Lens material:                    | Plastic     |
| Lens illumination:                | Illuminated |
| Lens shape:                       | Concave     |
| Lens optics:                      | transparent |

## Short Description:

Lens, 15.3 mm x 15.3 mm, Illuminated, Yellow, Concave, Plastic

Dimension:

15.3 mm x 15.3 mm