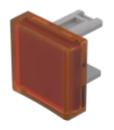

# 31-954.3 Lens

| PRO |  |  |
|-----|--|--|
|     |  |  |

Product Status: Not Recommended for new design

**FRONT** 

Front form: Square

#### **OPERATING-/INDICATION PART**

Lens colour: Orange

Lens material: Plastic

Lens illumination: Illuminated

Lens shape: Concave

Lens optics: transparent

### **OTHER**

**Short Description:** Lens, 15.3 mm x 15.3 mm, Illuminated, Orange, Concave, Plastic

**Dimension:** 15.3 mm x 15.3 mm