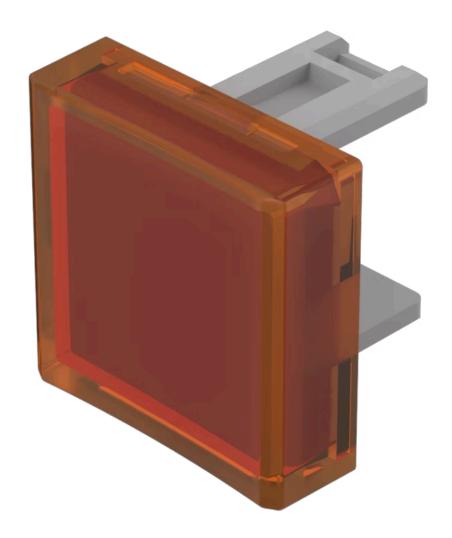

# 31-954.3 Lens

| PRO |  |  |
|-----|--|--|
|     |  |  |

Product Status: Not Recommended for new design

**FRONT** 

Front form: Square

#### **OPERATING-/INDICATION PART**

Lens colour: Orange

Lens material: Plastic

Lens illumination: Illuminated

Lens shape: Concave

Lens optics: transparent

### **OTHER**

**Short Description:** Lens, 15.3 mm x 15.3 mm, Illuminated, Orange, Concave, Plastic

**Dimension:** 15.3 mm x 15.3 mm