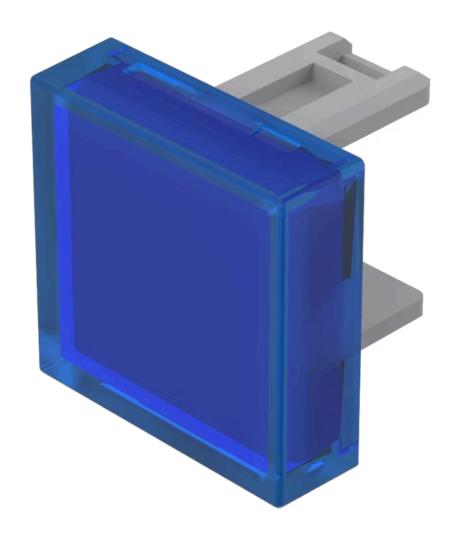

## 31-953.6 Lens

| PRODUCT RANGE              |                                |
|----------------------------|--------------------------------|
| Product Status:            | Not Recommended for new design |
|                            |                                |
| FRONT                      |                                |
| Front form:                | Square                         |
|                            |                                |
| OPERATING-/INDICATION PART |                                |
| Lens colour:               | Blue                           |
| Lens material:             | Plastic                        |
| Lens illumination:         | Illuminated                    |
| Lens shape:                | Flush                          |
| Lens optics:               | transparent                    |
|                            |                                |
| MECHANICAL CHARACTERISTICS |                                |
| Weight:                    | 0.001 kg                       |
|                            |                                |
| CERTIFICATE                |                                |

## OTHER

REACH:

RoHS:

**Short Description:** Lens, 15.3 mm x 15.3 mm, Illuminated, Blue, Flush, Plastic

**Dimension:** 15.3 mm x 15.3 mm