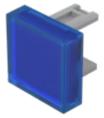

## 31-953.6 Lens

| PRODUCT RANGE              |                                |
|----------------------------|--------------------------------|
| Product Status:            | Not Recommended for new design |
|                            |                                |
| FRONT                      |                                |
| Front form:                | Square                         |
|                            |                                |
| OPERATING-/INDICATION PART |                                |
| Lens colour:               | Blue                           |
| Lens material:             | Plastic                        |
| Lens illumination:         | Illuminated                    |
| Lens shape:                | Flush                          |
| Lens optics:               | transparent                    |
|                            |                                |
| MECHANICAL CHARACTERISTICS |                                |
| Weight:                    | 0.001 kg                       |
|                            |                                |
| CERTIFICATE                |                                |

## OTHER

REACH:

RoHS:

**Short Description:** Lens, 15.3 mm x 15.3 mm, Illuminated, Blue, Flush, Plastic

**Dimension:** 15.3 mm x 15.3 mm