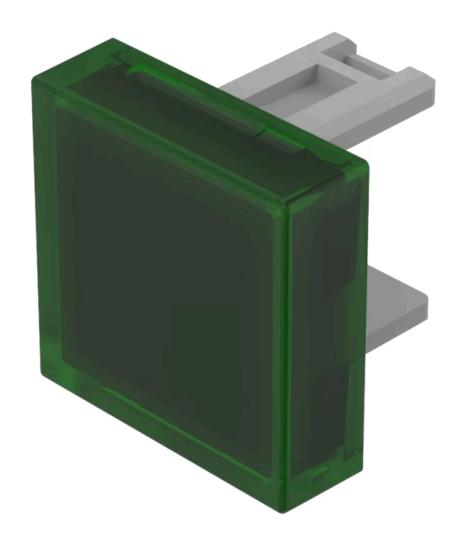

# 31-953.5 Lens

|  |  | C |  |  |  |
|--|--|---|--|--|--|
|  |  |   |  |  |  |
|  |  |   |  |  |  |
|  |  |   |  |  |  |

Product Status: Not Recommended for new design

**FRONT** 

Front form: Square

#### **OPERATING-/INDICATION PART**

Lens colour: Green

Lens material: Plastic

Lens illumination: Illuminated

Lens shape: Flush

Lens optics: transparent

#### **OTHER**

**Short Description:** Lens, 15.3 mm x 15.3 mm, Illuminated, Green, Flush, Plastic

**Dimension:** 15.3 mm x 15.3 mm