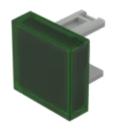

# 31-953.5 Lens

|  |  | C |  |  |  |
|--|--|---|--|--|--|
|  |  |   |  |  |  |
|  |  |   |  |  |  |
|  |  |   |  |  |  |

Product Status: Not Recommended for new design

**FRONT** 

Front form: Square

#### **OPERATING-/INDICATION PART**

Lens colour: Green

Lens material: Plastic

Lens illumination: Illuminated

Lens shape: Flush

Lens optics: transparent

#### **OTHER**

**Short Description:** Lens, 15.3 mm x 15.3 mm, Illuminated, Green, Flush, Plastic

**Dimension:** 15.3 mm x 15.3 mm