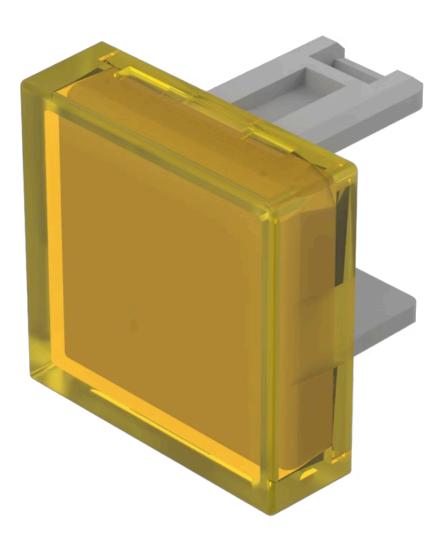

# 31-953.4 Lens

#### FRONT

Front form:

Square

transparent

| <b>OPERATING-/INDICATION PART</b> |             |
|-----------------------------------|-------------|
| Lens colour:                      | Yellow      |
| Lens material:                    | Plastic     |
| Lens illumination:                | Illuminated |
| Lens shape:                       | Flush       |
|                                   |             |

#### Short Description:

Lens, 15.3 mm x 15.3 mm, Illuminated, Yellow, Flush, Plastic

Dimension:

15.3 mm x 15.3 mm