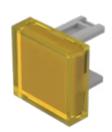

# 31-953.4 Lens

#### FRONT

Front form:

Square

transparent

| <b>OPERATING-/INDICATION PART</b> |             |
|-----------------------------------|-------------|
| Lens colour:                      | Yellow      |
| Lens material:                    | Plastic     |
| Lens illumination:                | Illuminated |
| Lens shape:                       | Flush       |
|                                   |             |

#### Short Description:

Lens, 15.3 mm x 15.3 mm, Illuminated, Yellow, Flush, Plastic

Dimension:

15.3 mm x 15.3 mm