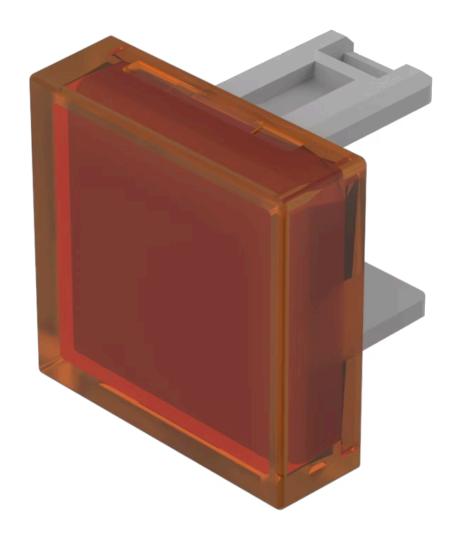

# 31-953.3 Lens

| Р | RC | וסכ | NC. | T R/ | ANGE |
|---|----|-----|-----|------|------|
|   |    |     |     |      |      |

Product Status: Not Recommended for new design

**FRONT** 

Front form: Square

#### **OPERATING-/INDICATION PART**

Lens colour: Orange

Lens material: Plastic

Lens illumination: Illuminated

Lens shape: Flush

Lens optics: transparent

## **OTHER**

**Short Description:** Lens, 15.3 mm x 15.3 mm, Illuminated, Orange, Flush, Plastic

**Dimension:** 15.3 mm x 15.3 mm