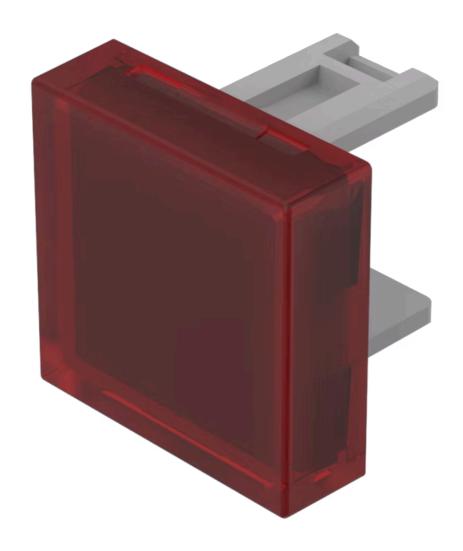

#### **FRONT**

**PRODUCT RANGE** 

Front form: Square

#### **OPERATING-/INDICATION PART**

Lens colour: Red

Lens material: Plastic

Lens illumination: Illuminated

Lens shape: Flush

Lens optics: transparent

#### **OTHER**

**Short Description:** Lens, 15.3 mm x 15.3 mm, Illuminated, Red, Flush, Plastic

**Dimension:** 15.3 mm x 15.3 mm