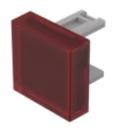

#### **FRONT**

**PRODUCT RANGE** 

Front form: Square

#### **OPERATING-/INDICATION PART**

Lens colour: Red

Lens material: Plastic

Lens illumination: Illuminated

Lens shape: Flush

Lens optics: transparent

#### **OTHER**

**Short Description:** Lens, 15.3 mm x 15.3 mm, Illuminated, Red, Flush, Plastic

**Dimension:** 15.3 mm x 15.3 mm