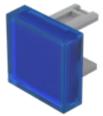

## Lens

31-

951.6

Distribution by DigiKey

## 31-951.6 Lens

| PRODUCT RANGE              |                                |
|----------------------------|--------------------------------|
| Product Status:            | Not Recommended for new design |
|                            |                                |
| FRONT                      |                                |
| Front form:                | Square                         |
|                            |                                |
| OPERATING-/INDICATION PART |                                |
| Lens colour:               | Blue                           |
| Lens material:             | Plastic                        |
| Lens illumination:         | Illuminated                    |
| Lens shape:                | Flush                          |
| Lens optics:               | translucent                    |
|                            |                                |
| MECHANICAL CHARACTERISTICS |                                |
| Weight:                    | 0.001 kg                       |
|                            |                                |

## OTHER

**REACH:** 

RoHS:

**CERTIFICATE** 

**Short Description:** Lens, 15.3 mm x 15.3 mm, Illuminated, Blue, Flush, Plastic

REACH compliant

RoHS compliant

**Dimension:** 15.3 mm x 15.3 mm