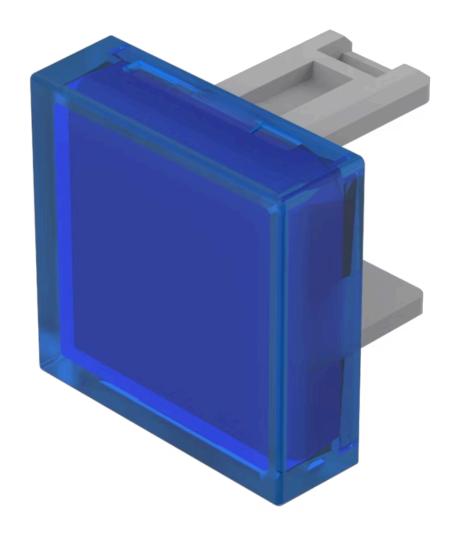

## Lens

31-

951.6

Distribution by DigiKey

## 31-951.6 Lens

| PRODUCT RANGE              |                                |
|----------------------------|--------------------------------|
| Product Status:            | Not Recommended for new design |
|                            |                                |
| FRONT                      |                                |
| Front form:                | Square                         |
|                            |                                |
| OPERATING-/INDICATION PART |                                |
| Lens colour:               | Blue                           |
| Lens material:             | Plastic                        |
| Lens illumination:         | Illuminated                    |
| Lens shape:                | Flush                          |
| Lens optics:               | translucent                    |
|                            |                                |
| MECHANICAL CHARACTERISTICS |                                |
| Weight:                    | 0.001 kg                       |
|                            |                                |

## OTHER

**REACH:** 

RoHS:

**CERTIFICATE** 

**Short Description:** Lens, 15.3 mm x 15.3 mm, Illuminated, Blue, Flush, Plastic

REACH compliant

RoHS compliant

**Dimension:** 15.3 mm x 15.3 mm