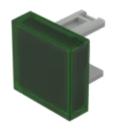

# 31-951.5 Lens

|  |  |  | Т |  |  |  |
|--|--|--|---|--|--|--|
|  |  |  |   |  |  |  |
|  |  |  |   |  |  |  |

**Product Status:** Not Recommended for new design

FRONT

Front form: Square

#### **OPERATING-/INDICATION PART**

Lens colour: Green

Lens material: Plastic

Lens illumination: Illuminated

Lens shape: Flush

Lens optics: translucent

#### **OTHER**

**Short Description:** Lens, 15.3 mm x 15.3 mm, Illuminated, Green, Flush, Plastic

**Dimension:** 15.3 mm x 15.3 mm

Product attributes:

Not recommended for film insert