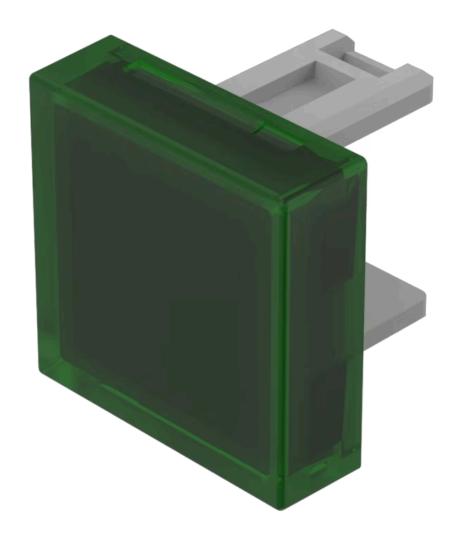

# 31-951.5 Lens

|  |  |  | Т |  |  |  |
|--|--|--|---|--|--|--|
|  |  |  |   |  |  |  |
|  |  |  |   |  |  |  |

**Product Status:** Not Recommended for new design

FRONT

Front form: Square

#### **OPERATING-/INDICATION PART**

Lens colour: Green

Lens material: Plastic

Lens illumination: Illuminated

Lens shape: Flush

Lens optics: translucent

#### **OTHER**

**Short Description:** Lens, 15.3 mm x 15.3 mm, Illuminated, Green, Flush, Plastic

**Dimension:** 15.3 mm x 15.3 mm

Product attributes:

Not recommended for film insert