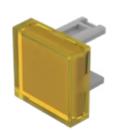

# 31-951.4 Lens

| PRC        | ווסנ | СТ | RAN  | IGE |
|------------|------|----|------|-----|
| <b>FIN</b> |      |    | 1101 |     |

**Product Status:** 

Not Recommended for new design

#### FRONT

Front form:

Square

translucent

| OPERATING-/INDICATION PART |             |
|----------------------------|-------------|
| Lens colour:               | Yellow      |
| Lens material:             | Plastic     |
| Lens illumination:         | Illuminated |
| Lens shape:                | Flush       |

#### OTHER

| Short Description: | Lens, 15.3 mm x 15.3 mm, Illuminated, Yellow, Flush, Plastic |
|--------------------|--------------------------------------------------------------|
| Dimension:         | 15.3 mm x 15.3 mm                                            |