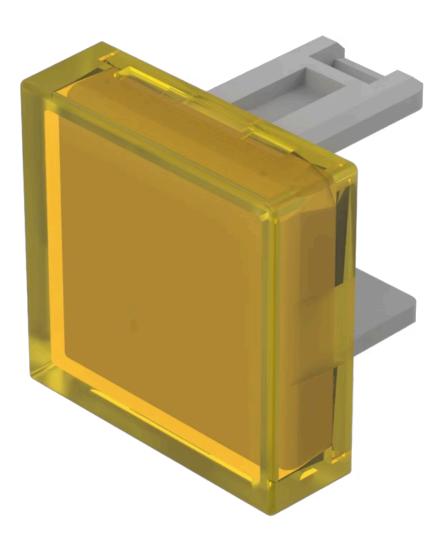

# 31-951.4 Lens

| PRC        | ווסנ | СТ | RAN  | IGE |
|------------|------|----|------|-----|
| <b>FIN</b> |      |    | 1101 |     |

**Product Status:** 

Not Recommended for new design

#### FRONT

Front form:

Square

translucent

| OPERATING-/INDICATION PART |             |
|----------------------------|-------------|
| Lens colour:               | Yellow      |
| Lens material:             | Plastic     |
| Lens illumination:         | Illuminated |
| Lens shape:                | Flush       |

#### OTHER

| Short Description: | Lens, 15.3 mm x 15.3 mm, Illuminated, Yellow, Flush, Plastic |
|--------------------|--------------------------------------------------------------|
| Dimension:         | 15.3 mm x 15.3 mm                                            |