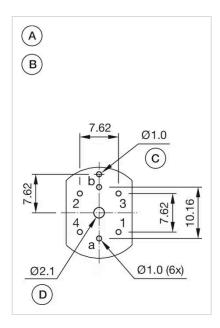

#### **Dimension drawings:**

- A = Axial socket
- B = Drilling-/occupancy plan (component
- side)
- C = non-metallic
- D =for central mounting with M2 screw, if desired

for Part No. 31-942