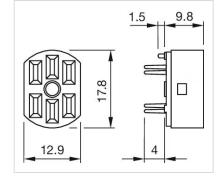

### **MECHANICAL CHARACTERISTICS**

| Terminal:           | PCB terminal                                                                          |
|---------------------|---------------------------------------------------------------------------------------|
| Weight:             | 0.002 kg                                                                              |
|                     |                                                                                       |
| OTHER               |                                                                                       |
| Short Description:  | PCB plug-in base, Plastic, heat-resistant and self-extinguishing, PCB terminal, Axial |
| Titel Accessory:    | PCB plug-in base                                                                      |
| Material:           | Plastic, heat-resistant and self-extinguishing                                        |
| Product attributes: | For snap-action switching element 2.8 mm                                              |
| Pins:               | Axial                                                                                 |
| Component layouts:  |                                                                                       |