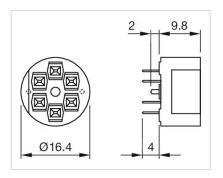

## **OTHER**

**Short Description:** PCB plug-in base, PCB terminal, Axial

**Titel Accessory:** PCB plug-in base

**Product attributes:** For low level switching element

Pins: Axial

**Component layouts:** 

A = Axial socket

B = Drilling-/occupancy plan (component

C = Drilling-/occupancy plan diode block D = for central mounting with M2 screw, if

desired

E = non-metallic

**Dimension drawings:** 