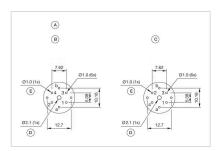

## **OTHER**

**Short Description:** PCB plug-in base, PCB terminal, Axial

**Titel Accessory:** PCB plug-in base

**Product attributes:** For low level switching element

Pins: Axial

**Component layouts:** 

A = Axial socket

B = Drilling-/occupancy plan (component

C = Drilling-/occupancy plan diode block D = for central mounting with M2 screw, if

desired

E = non-metallic

**Dimension drawings:** 