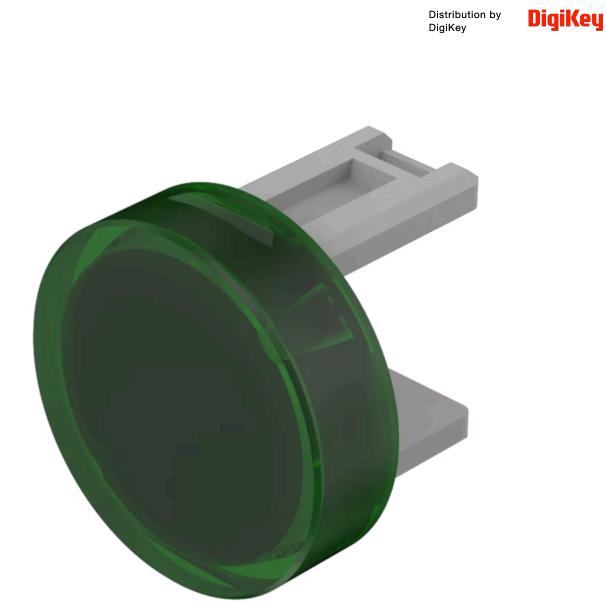

## Lens

31-935.5

https://digikey.eao.com/p/31-935.5

# 31-935.5 Lens

| PROD | NUCT | DAN |      |
|------|------|-----|------|
| FNUL |      | nAi | IGE. |

**Product Status:** 

Not Recommended for new design

#### FRONT

Front form:

Round

| OPERATI | NG-/IND | ICATION | PART  |
|---------|---------|---------|-------|
|         |         |         | 1 111 |

| Lens colour:       | Green       |
|--------------------|-------------|
| Lens material:     | Plastic     |
| Lens illumination: | Illuminated |
| Lens shape:        | Flush       |
| Lens optics:       | transparent |

#### **OTHER**

| Short Description: | Lens, Ø 15.8 mm, Illuminated, Green, Flush, Plastic |
|--------------------|-----------------------------------------------------|
| Dimension:         | Ø 15.8 mm                                           |