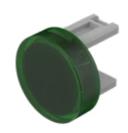

## Lens

31-935.5

https://digikey.eao.com/p/31-935.5

# 31-935.5 Lens

| PROD | NUCT | DAN |      |
|------|------|-----|------|
| FNUL |      | nAi | IGE. |

**Product Status:** 

Not Recommended for new design

#### FRONT

Front form:

Round

| OPERATI | NG-/IND | ICATION | PART  |
|---------|---------|---------|-------|
|         |         |         | 1 111 |

| Lens colour:       | Green       |
|--------------------|-------------|
| Lens material:     | Plastic     |
| Lens illumination: | Illuminated |
| Lens shape:        | Flush       |
| Lens optics:       | transparent |

#### **OTHER**

| Short Description: | Lens, Ø 15.8 mm, Illuminated, Green, Flush, Plastic |
|--------------------|-----------------------------------------------------|
| Dimension:         | Ø 15.8 mm                                           |