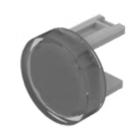

# 31-933.7 Lens

| PR | OD | LICI | - R4 | NGE |
|----|----|------|------|-----|
|    | ~~ |      |      |     |

**Product Status:** 

Not Recommended for new design

### FRONT

Front form:

Round

| <b>OPERATING-/INDICATION</b> | PART |
|------------------------------|------|
|                              |      |

| Lens colour:       | Colourless  |
|--------------------|-------------|
| Lens material:     | Plastic     |
| Lens illumination: | Illuminated |
| Lens shape:        | Flush       |
| Lens optics:       | transparent |

#### **OTHER**

Short Description:

Lens, Ø 15.8 mm, Illuminated, Colourless, Flush, Plastic

Dimension:

Ø 15.8 mm