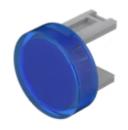

### **FRONT**

Front form: Round

### **OPERATING-/INDICATION PART**

Lens colour: Blue

Lens material: Plastic

Lens illumination: Illuminated

Lens shape: Flush

Lens optics: transparent

#### **OTHER**

Short Description: Lens, Ø 15.8 mm, Illuminated, Blue, Flush, Plastic

**Dimension:** Ø 15.8 mm