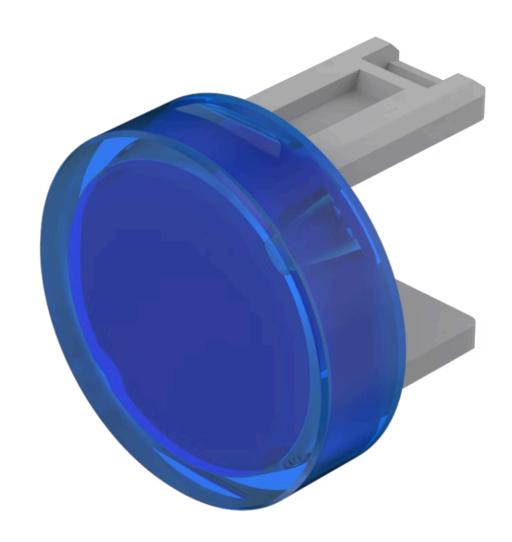

### **FRONT**

Front form: Round

### **OPERATING-/INDICATION PART**

Lens colour: Blue

Lens material: Plastic

Lens illumination: Illuminated

Lens shape: Flush

Lens optics: transparent

#### **OTHER**

Short Description: Lens, Ø 15.8 mm, Illuminated, Blue, Flush, Plastic

**Dimension:** Ø 15.8 mm