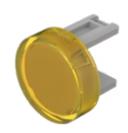

## 31-933.4 Lens

| PRO   | DUC | ΤΡΔ   | NGE |
|-------|-----|-------|-----|
| 1 110 | 200 | 1 110 |     |

**Product Status:** 

Not Recommended for new design

#### FRONT

Front form:

Round

| OPERATING-/INDICATION PART |         |  |
|----------------------------|---------|--|
| Lens colour:               | Yellow  |  |
| Lens material:             | Plastic |  |

| Lens illumination: | Illuminated |
|--------------------|-------------|
| Lens shape:        | Flush       |
| Lens optics:       | transparent |

#### **OTHER**

Short Description:

Lens, Ø 15.8 mm, Illuminated, Yellow, Flush, Plastic

Dimension:

Ø 15.8 mm