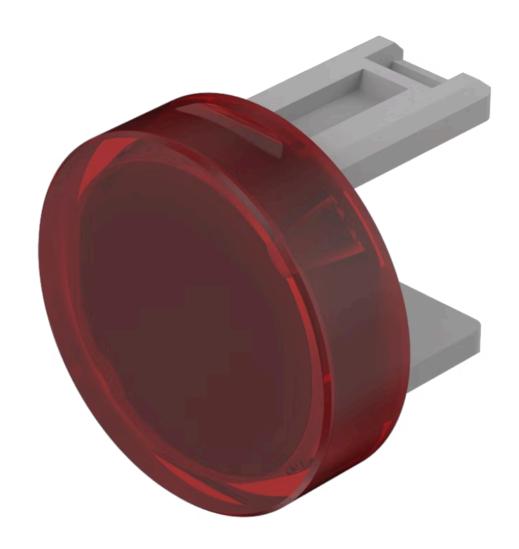

**FRONT** 

Front form: Round

### **OPERATING-/INDICATION PART**

Lens colour: Red

Lens material: Plastic

Lens illumination: Illuminated

Lens shape: Flush

Lens optics: transparent

#### **OTHER**

**Short Description:** Lens, Ø 15.8 mm, Illuminated, Red, Flush, Plastic

**Dimension:** Ø 15.8 mm