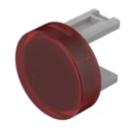

**FRONT** 

Front form: Round

### **OPERATING-/INDICATION PART**

Lens colour: Red

Lens material: Plastic

Lens illumination: Illuminated

Lens shape: Flush

Lens optics: transparent

#### **OTHER**

**Short Description:** Lens, Ø 15.8 mm, Illuminated, Red, Flush, Plastic

**Dimension:** Ø 15.8 mm