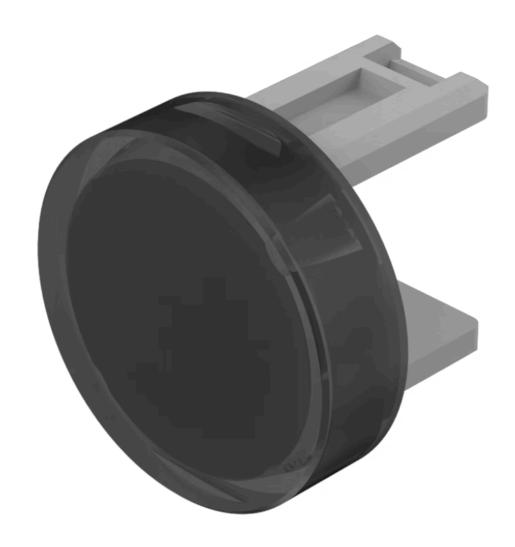

# 31-933.1 Lens

| PRODUCT F | RAN | GE |
|-----------|-----|----|
|-----------|-----|----|

Product Status: Not Recommended for new design

**FRONT** 

Front form: Round

#### **OPERATING-/INDICATION PART**

Lens colour: Smokey black

Lens material: Plastic

Lens illumination: Illuminated

Lens shape: Flush

Lens optics: transparent

### **OTHER**

**Short Description:** Lens, Ø 15.8 mm, Illuminated, Smokey black, Flush, Plastic

**Dimension:** Ø 15.8 mm