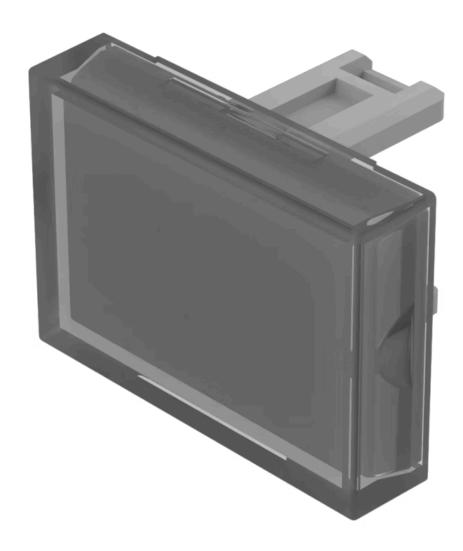

# 31-905.7 Lens

| DDD | _   | $\sim$ $\tau$ | $\mathbf{D} \wedge \mathbf{I}$ |      |
|-----|-----|---------------|--------------------------------|------|
| PRO | טעי |               | RAI                            | VGE. |
|     |     |               |                                |      |

**Product Status:** Not Recommended for new design

FRONT

Front form: Rectangular

#### **OPERATING-/INDICATION PART**

Lens colour: Colourless

Lens material: Plastic

Lens illumination: Illuminated

Lens shape: Flush

Lens optics: transparent

#### **OTHER**

**Short Description:** Lens, 21.5 mm x 15.3 mm, Illuminated, Colourless, Flush, Plastic

**Dimension:** 21.5 mm x 15.3 mm

Product attributes:

Not recommended for film insert