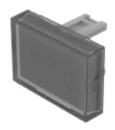

# 31-905.7 Lens

| DDD | _   | $\sim$ $\tau$ | $\mathbf{D} \wedge \mathbf{I}$ |      |
|-----|-----|---------------|--------------------------------|------|
| PRO | טעי |               | RAI                            | VGE. |
|     |     |               |                                |      |

**Product Status:** Not Recommended for new design

FRONT

Front form: Rectangular

#### **OPERATING-/INDICATION PART**

Lens colour: Colourless

Lens material: Plastic

Lens illumination: Illuminated

Lens shape: Flush

Lens optics: transparent

#### **OTHER**

**Short Description:** Lens, 21.5 mm x 15.3 mm, Illuminated, Colourless, Flush, Plastic

**Dimension:** 21.5 mm x 15.3 mm

Product attributes:

Not recommended for film insert