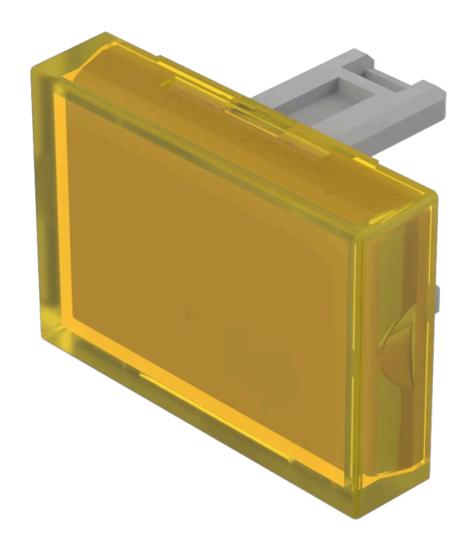

## 31-905.4 Lens

| PRODUCT RANGE              |                                |
|----------------------------|--------------------------------|
| Product Status:            | Not Recommended for new design |
|                            |                                |
| FRONT                      |                                |
| Front form:                | Rectangular                    |
|                            |                                |
| OPERATING-/INDICATION PART |                                |
| Lens colour:               | Yellow                         |
| Lens material:             | Plastic                        |
| Lens illumination:         | Illuminated                    |
| Lens shape:                | Flush                          |
| Lens optics:               | transparent                    |
|                            |                                |
| MECHANICAL CHARACTERISTICS |                                |
| Weight:                    | 0.001 kg                       |
|                            |                                |
| CERTIFICATE                |                                |
| REACH:                     | REACH compliant                |

## **OTHER**

RoHS:

**Short Description:** Lens, 21.5 mm x 15.3 mm, Illuminated, Yellow, Flush, Plastic

RoHS compliant

**Dimension:** 21.5 mm x 15.3 mm

Product attributes:

Not recommended for film insert