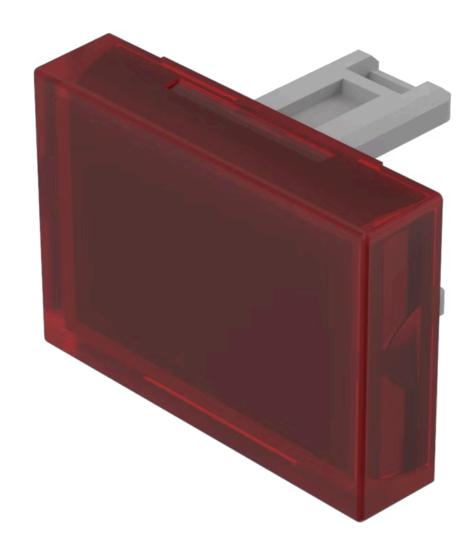

## 31-905.2 Lens

| PRODUCT RANGE              |                                |
|----------------------------|--------------------------------|
| Product Status:            | Not Recommended for new design |
|                            |                                |
| FRONT                      |                                |
| Front form:                | Rectangular                    |
|                            |                                |
| OPERATING-/INDICATION PART |                                |
| Lens colour:               | Red                            |
| Lens material:             | Plastic                        |
| Lens illumination:         | Illuminated                    |
| Lens shape:                | Flush                          |
| Lens optics:               | transparent                    |
|                            |                                |
| MECHANICAL CHARACTERISTICS |                                |
| Weight:                    | 0.001 kg                       |
|                            |                                |
| CERTIFICATE                |                                |
| REACH:                     | REACH compliant                |
| RoHS:                      | RoHS compliant                 |

## OTHER

**Short Description:** Lens, 21.5 mm x 15.3 mm, Illuminated, Red, Flush, Plastic

**Dimension:** 21.5 mm x 15.3 mm

Product attributes:

Not recommended for film insert