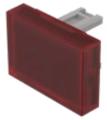

## 31-905.2 Lens

| PRODUCT RANGE              |                                |
|----------------------------|--------------------------------|
| Product Status:            | Not Recommended for new design |
|                            |                                |
| FRONT                      |                                |
| Front form:                | Rectangular                    |
|                            |                                |
| OPERATING-/INDICATION PART |                                |
| Lens colour:               | Red                            |
| Lens material:             | Plastic                        |
| Lens illumination:         | Illuminated                    |
| Lens shape:                | Flush                          |
| Lens optics:               | transparent                    |
|                            |                                |
| MECHANICAL CHARACTERISTICS |                                |
| Weight:                    | 0.001 kg                       |
|                            |                                |
| CERTIFICATE                |                                |
| REACH:                     | REACH compliant                |
| RoHS:                      | RoHS compliant                 |

## OTHER

**Short Description:** Lens, 21.5 mm x 15.3 mm, Illuminated, Red, Flush, Plastic

**Dimension:** 21.5 mm x 15.3 mm

Product attributes:

Not recommended for film insert