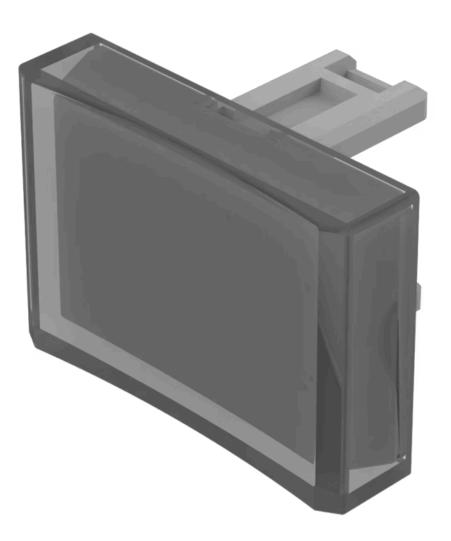

# 31-904.7 Lens

#### FRONT

Front form:

Rectangular

#### **OPERATING-/INDICATION PART**

| Lens colour:       | Colourless  |
|--------------------|-------------|
| Lens material:     | Plastic     |
| Lens illumination: | Illuminated |
| Lens shape:        | Concave     |
| Lens optics:       | transparent |

#### **OTHER**

Short Description:

Dimension:

Lens, 21.5 mm x 15.3 mm, Illuminated, Colourless, Concave, Plastic

21.5 mm x 15.3 mm