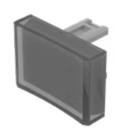

# 31-904.7 Lens

#### FRONT

Front form:

Rectangular

#### **OPERATING-/INDICATION PART**

| Lens colour:       | Colourless  |
|--------------------|-------------|
| Lens material:     | Plastic     |
| Lens illumination: | Illuminated |
| Lens shape:        | Concave     |
| Lens optics:       | transparent |

#### **OTHER**

Short Description:

Dimension:

Lens, 21.5 mm x 15.3 mm, Illuminated, Colourless, Concave, Plastic

21.5 mm x 15.3 mm