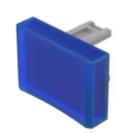

# 31-904.6 Lens

#### FRONT

Front form:

Rectangular

#### **OPERATING-/INDICATION PART**

| Lens colour:       | Blue        |
|--------------------|-------------|
| Lens material:     | Plastic     |
| Lens illumination: | Illuminated |
| Lens shape:        | Concave     |
| Lens optics:       | transparent |

#### **OTHER**

Short Description:

Dimension:

Lens, 21.5 mm x 15.3 mm, Illuminated, Blue, Concave, Plastic

21.5 mm x 15.3 mm