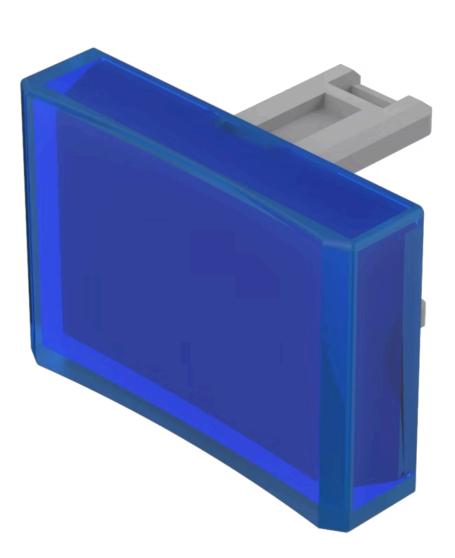

# 31-904.6 Lens

#### FRONT

Front form:

Rectangular

#### **OPERATING-/INDICATION PART**

| Lens colour:       | Blue        |
|--------------------|-------------|
| Lens material:     | Plastic     |
| Lens illumination: | Illuminated |
| Lens shape:        | Concave     |
| Lens optics:       | transparent |

#### **OTHER**

Short Description:

Dimension:

Lens, 21.5 mm x 15.3 mm, Illuminated, Blue, Concave, Plastic

21.5 mm x 15.3 mm