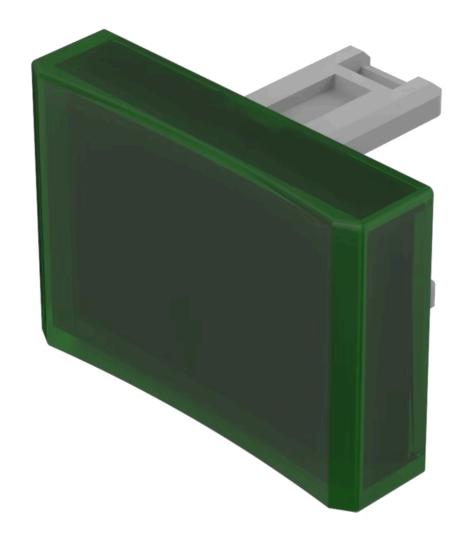

# 31-904.5 Lens

| PRO |  |  |
|-----|--|--|
|     |  |  |

Product Status: Not Recommended for new design

**FRONT** 

Front form: Rectangular

### **OPERATING-/INDICATION PART**

Lens colour: Green

Lens material: Plastic

Lens illumination: Illuminated

Lens shape: Concave

Lens optics: transparent

#### **OTHER**

**Short Description:** Lens, 21.5 mm x 15.3 mm, Illuminated, Green, Concave, Plastic

**Dimension:** 21.5 mm x 15.3 mm