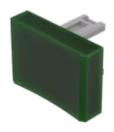

# 31-904.5 Lens

| PRO |  |  |
|-----|--|--|
|     |  |  |

Product Status: Not Recommended for new design

**FRONT** 

Front form: Rectangular

### **OPERATING-/INDICATION PART**

Lens colour: Green

Lens material: Plastic

Lens illumination: Illuminated

Lens shape: Concave

Lens optics: transparent

#### **OTHER**

**Short Description:** Lens, 21.5 mm x 15.3 mm, Illuminated, Green, Concave, Plastic

**Dimension:** 21.5 mm x 15.3 mm